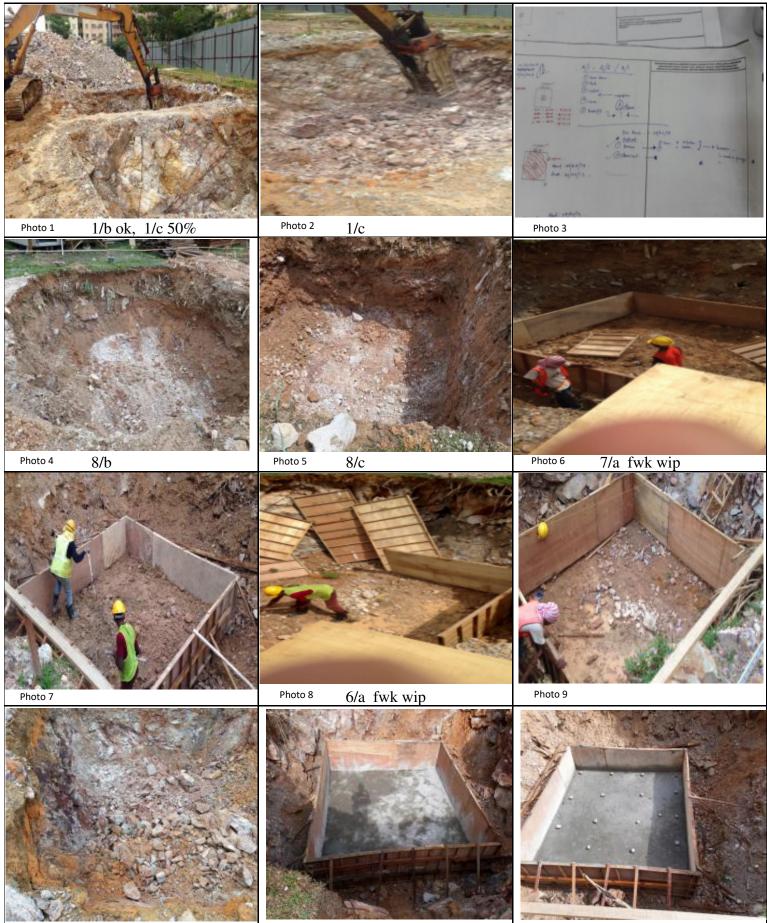

# PROPOSED PPR BUKIT JALIL 2 PROJECT 26/03 - 30/03/2017 WIP..

Photo 10 1/c view

Photo 11

6/a view

Photo 12 7/a view