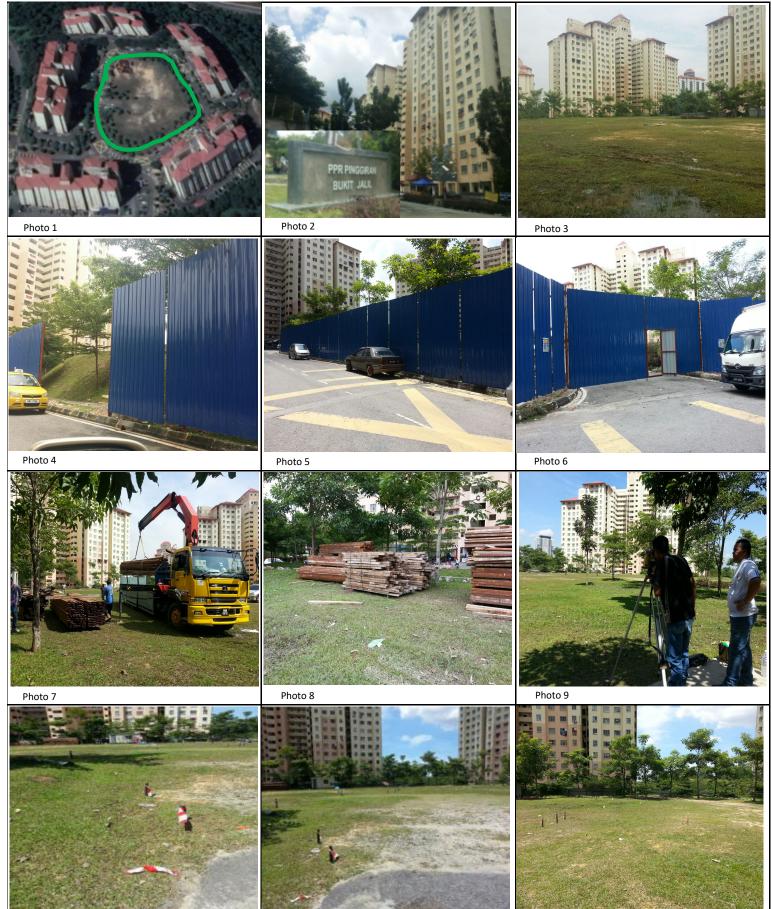

## PROPOSED PPR BUKIT JALIL 2 PROJECT 20/02 - 06/03/2017



Photo 10

Photo 11



## PROPOSED PPR BUKIT JALIL 2 PROJECT

20/02 - 06/03/2017



Photo 10

Photo 11



#### PROPOSED PPR BUKIT JALIL 2 PROJECT 07/03- 17/03/2017





## PROPOSED PPR BUKIT JALIL 2 PROJECT







Photo 4





Photo 5



11

Photo 7



Photo 10 8/A view





# PROPOSED PPR BUKIT JALIL 2 PROJECT 25/03/2017 WIP..



Photo 10

Vistor

Photo 11



# PROPOSED PPR BUKIT JALIL 2 PROJECT 26/03 - 30/03/2017 WIP..



Photo 10 1/c view

Photo 11

6/a view

Photo 12 7/a view



### PROPOSED PPR BUKIT JALIL 2 PROJECT 07/12/2017





### PROPOSED PPR BUKIT JALIL 2 PROJECT 08/12/2017



Surau areas WIP view

Photo 10

Photo 11 Surau areas WIP view



### PROPOSED PPR BUKIT JALIL 2 PROJECT 09/12/2017



Photo 10 Top view Top view