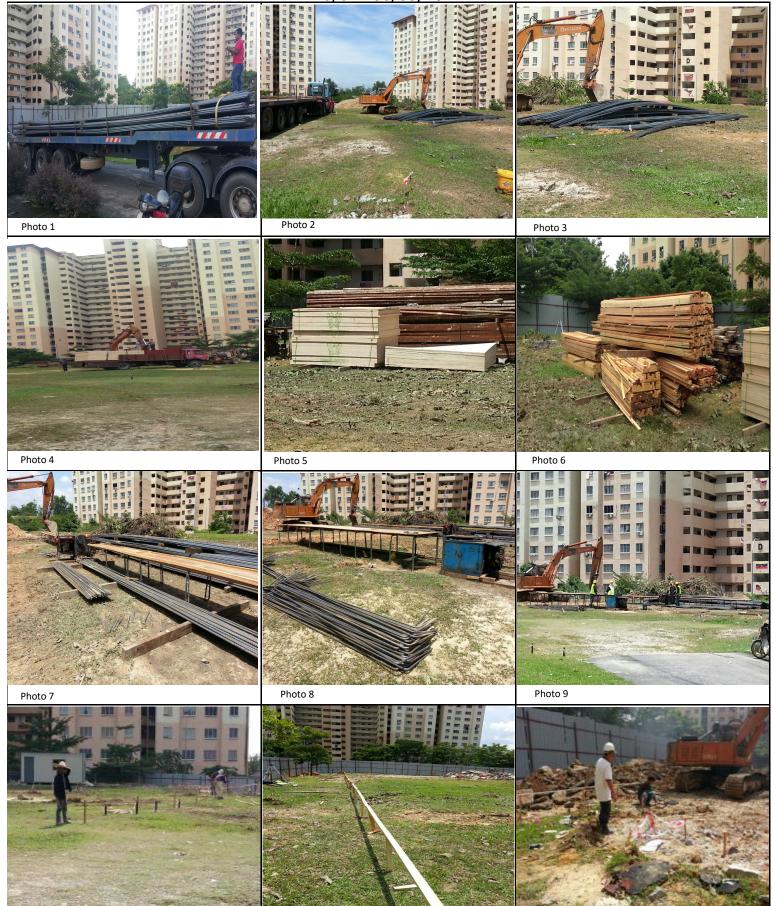

## PROPOSED PPR BUKIT JALIL 2 PROJECT 20/02 - 06/03/2017



Photo 10

Photo 11



## PROPOSED PPR BUKIT JALIL 2 PROJECT

20/02 - 06/03/2017



Photo 10

Photo 11



#### PROPOSED PPR BUKIT JALIL 2 PROJECT 07/03- 17/03/2017





## PROPOSED PPR BUKIT JALIL 2 PROJECT







Photo 4





Photo 5



11

Photo 7



Photo 10 8/A view





# PROPOSED PPR BUKIT JALIL 2 PROJECT 25/03/2017 WIP..



Photo 10

Vistor

Photo 11



# PROPOSED PPR BUKIT JALIL 2 PROJECT 26/03 - 30/03/2017 WIP..



Photo 10 1/c view

Photo 11

6/a view

Photo 12 7/a view



### PROPOSED PPR BUKIT JALIL 2 PROJECT 07/12/2017





### PROPOSED PPR BUKIT JALIL 2 PROJECT 08/12/2017



Surau areas WIP view

Photo 10

Photo 11 Surau areas WIP view



### PROPOSED PPR BUKIT JALIL 2 PROJECT 09/12/2017



Photo 10 Top view Top view