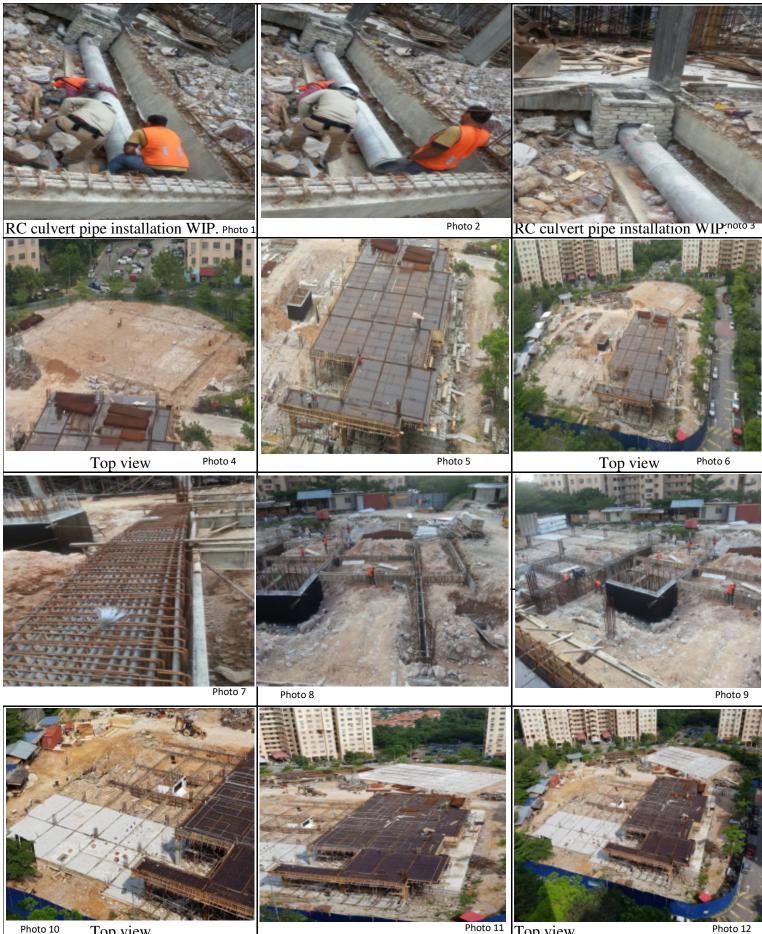

## PROPOSED PPR BUKIT JALIL 2 PROJECT 20/02 - 06/03/2017



Photo 10

Photo 11



## PROPOSED PPR BUKIT JALIL 2 PROJECT

20/02 - 06/03/2017



Photo 10

Photo 11



#### PROPOSED PPR BUKIT JALIL 2 PROJECT 07/03- 17/03/2017





## PROPOSED PPR BUKIT JALIL 2 PROJECT







Photo 4





Photo 5



11

Photo 7



Photo 10 8/A view





# PROPOSED PPR BUKIT JALIL 2 PROJECT 25/03/2017 WIP..



Photo 10

Vistor

Photo 11



# PROPOSED PPR BUKIT JALIL 2 PROJECT 26/03 - 30/03/2017 WIP..



Photo 10 1/c view

Photo 11

6/a view

Photo 12 7/a view



### PROPOSED PPR BUKIT JALIL 2 PROJECT 07/12/2017





### PROPOSED PPR BUKIT JALIL 2 PROJECT 08/12/2017



Surau areas WIP view

Photo 10

Photo 11 Surau areas WIP view



### PROPOSED PPR BUKIT JALIL 2 PROJECT 09/12/2017



Photo 10 Top view Top view