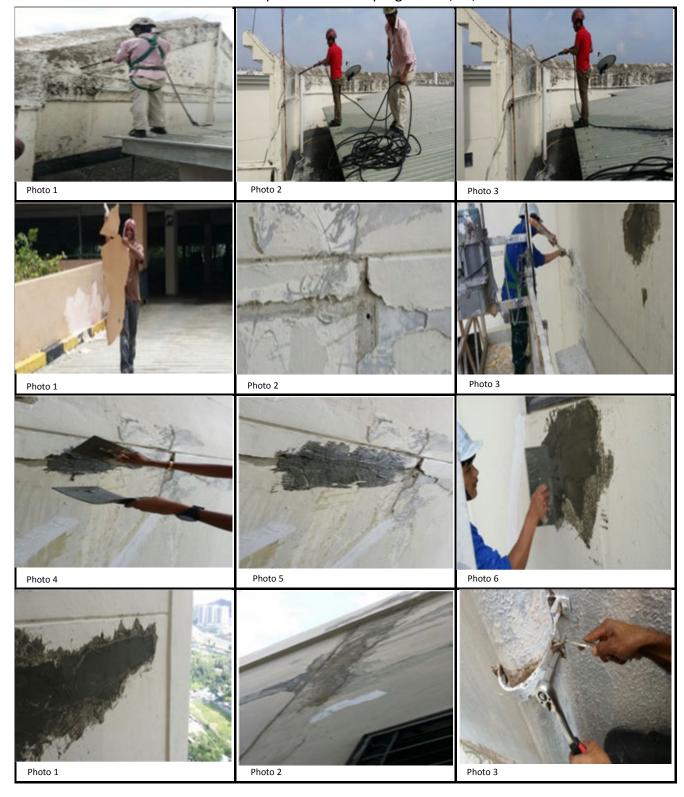

## PAINTING SYSTEM AT ANGKUPURI CONDO. MONT KINARA Wall undercoat for oil based paint of Work-in-progess . 12/08/2014