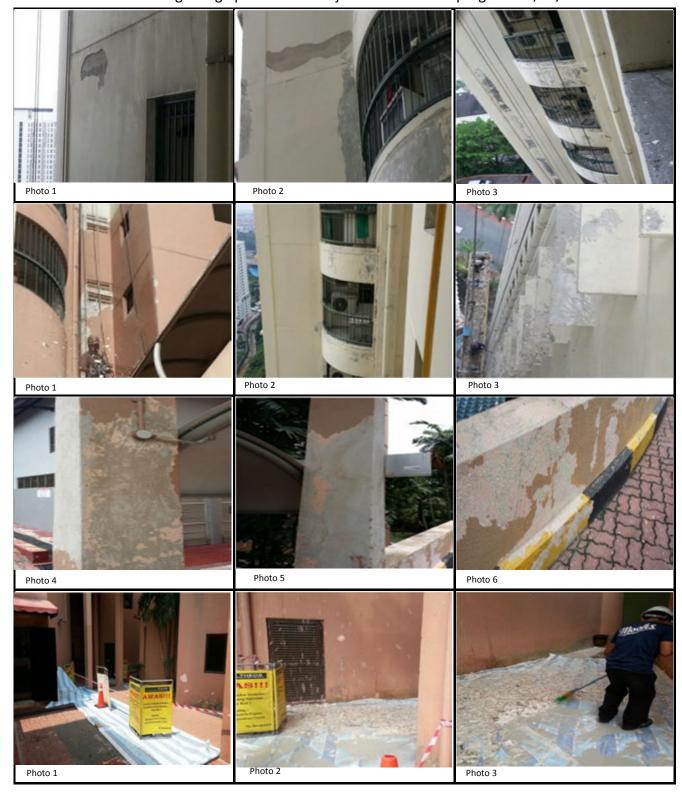

## PAINTING SYSTEM AT ANGKUPURI CONDO. MONT KINARA Wall crack repair of Work-in-progess . 22/07/2014