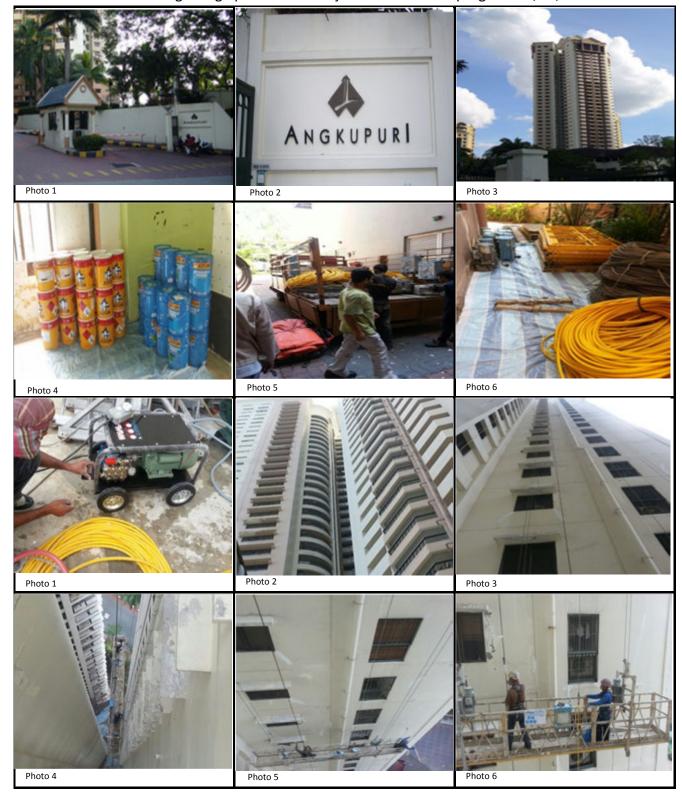

# PAINTING SYSTEM AT ANGKUPURI CONDO. MONT KINARA Wall washing of high pressure water jacket of Work-in-progess . 22/07/2014

## PAINTING SYSTEM AT ANGKUPURI CONDO. MONT KINARA Wall washing of high pressure water jacket of Work-in-progess . 22/07/2014