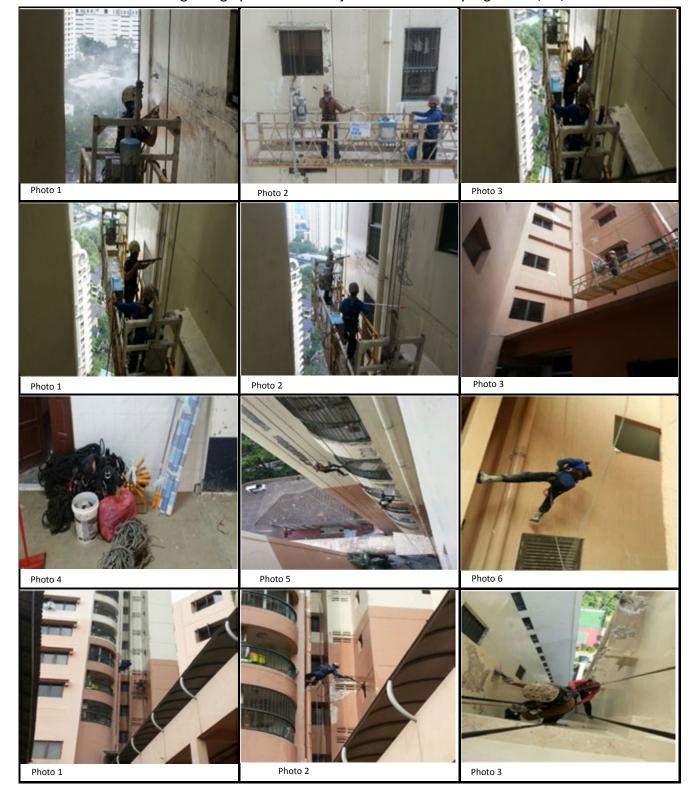

## PAINTING SYSTEM AT ANGKUPURI CONDO. MONT KINARA Wall washing of high pressure water jacket of Work-in-progess . 22/07/2014