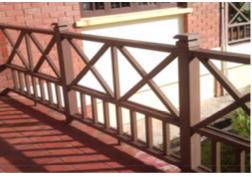

## CARE TAKER'S UNIT AND CHALETS A, B & C RAILING AREA

Photo 1
Bank Negara Malaysia Resorts Kuala Terengganu front entrance view

Photo 2 BNM Resorts Bungalow front entrance completed composite Railing view

Photo 3 BNM Resort Bungalow next to caretaker's unit composite railing view

Photo 4
Side entrance of bungalow unit staircase area of duly completed railing view

Photo 5
Bungalow unit Rear elevation of duly completed Composite Railing view