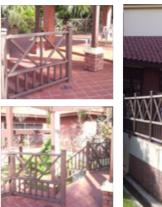

## CARE TAKER'S UNIT AND CHALETS A, B & C RAILING AREA

Photo 1
Bank Negara Malaysia Resorts Kuala Terengganu front entrance view

Photo 2 BNM Resorts Bungalow front entrance completed composite Railing view

Photo 3 BNM Resort Bungalow next to caretaker's unit composite railing view

Photo 4
Side entrance of bungalow unit staircase area of duly completed railing view

Photo 5
Bungalow unit Rear elevation of duly completed Composite Railing view

Photo 6 Another rear elevation of bungalow unit composite Railing duly completed view

Photo 7
Another view of bungalow Gazebo Composite Railing

Photo 8
Bungalow Gazebo Composite Railing duly completed view