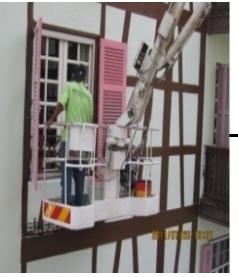

# Balcony Railling, Aircond cover and Wall plank of Repainting in progress at Block G, 26~27/07/2011