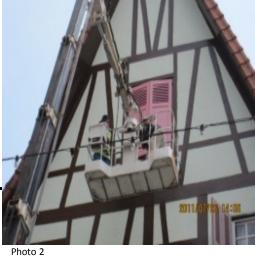

#### High pressure waterjet of washing , Undercoat and 1st coat of wall repainting in progress at Clock Tower, 12/08/2011