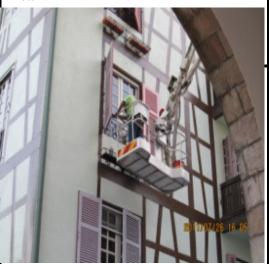

# Balcony Railling, Aircond cover and Wall plank of Repainting in progress at Block G, 26~27/07/2011