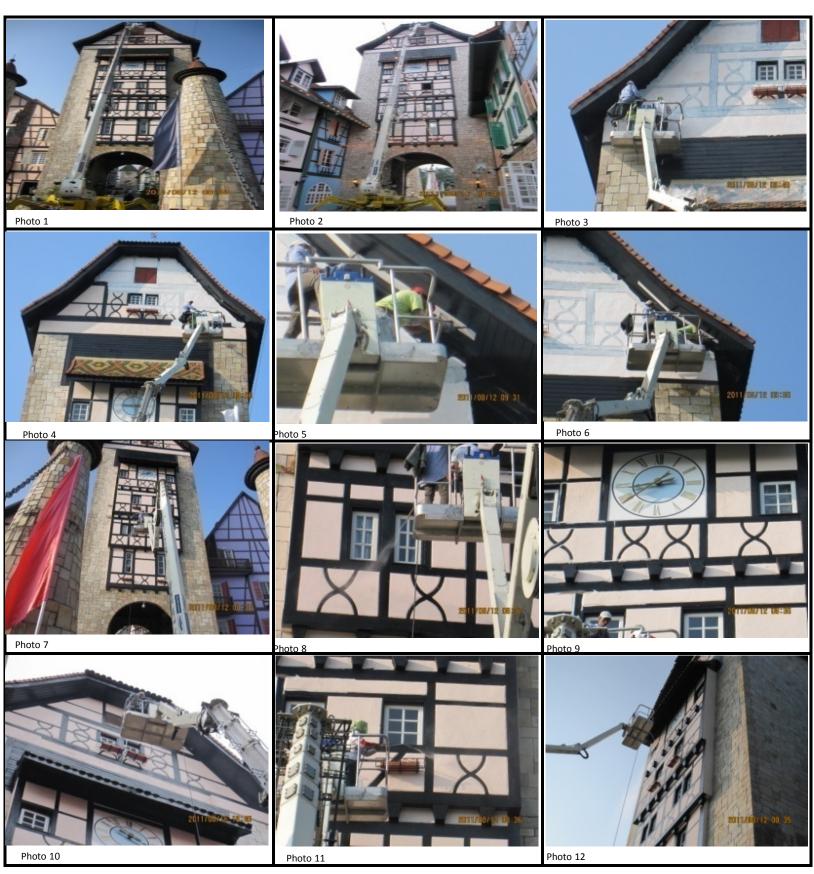

#### High pressure waterjet of washing , Undercoat and 1st coat of wall repainting in progress at Clock Tower, 12/08/2011