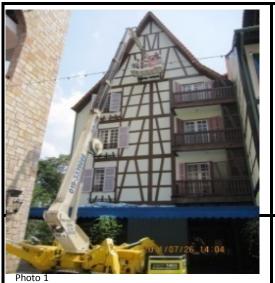

#### High pressure waterjet of washing , Undercoat and 1st coat of wall repainting in progress at Clock Tower, 12/08/2011