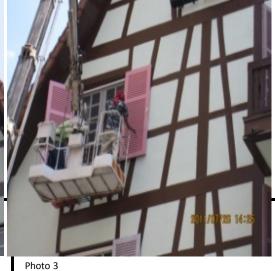

## Balcony Railling, Aircond cover and Wall plank of Repainting in progress at Block F, 26~27/07/2011

Photo 10