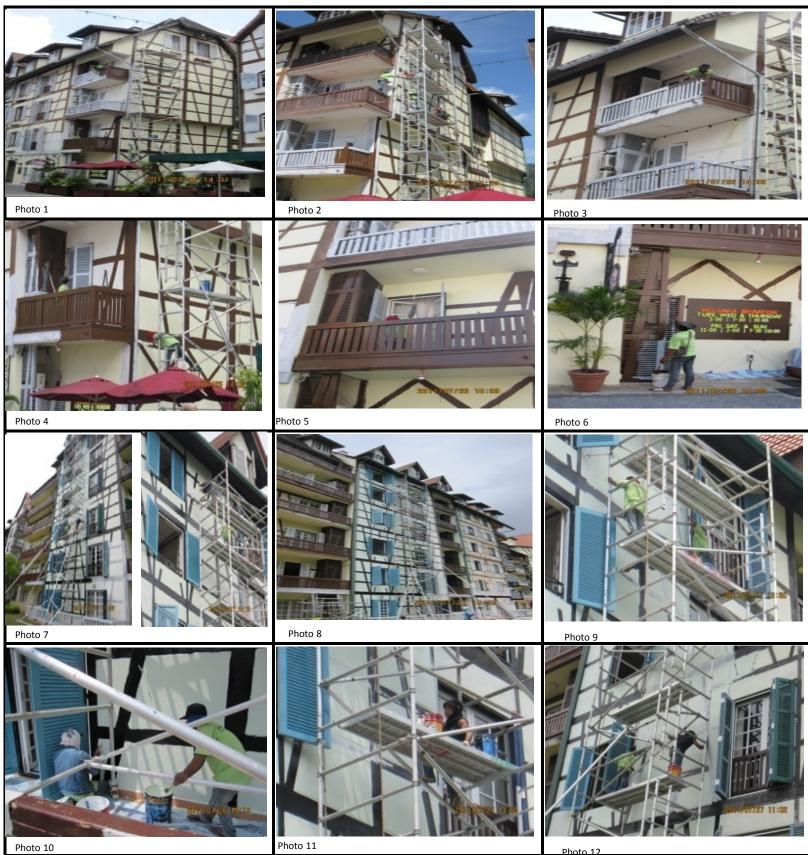

## Balcony Railling, Aircond cover and Wall plank of Repainting in progress at Block F, 26~27/07/2011

Photo 10

# Balcony Railling, Aircond cover and Wall plank of Repainting in progress at Block G, 26~27/07/2011