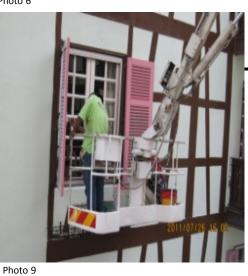

# Balcony Railling, Aircond cover and Wall plank of Repainting in progress at Block G, 26~27/07/2011