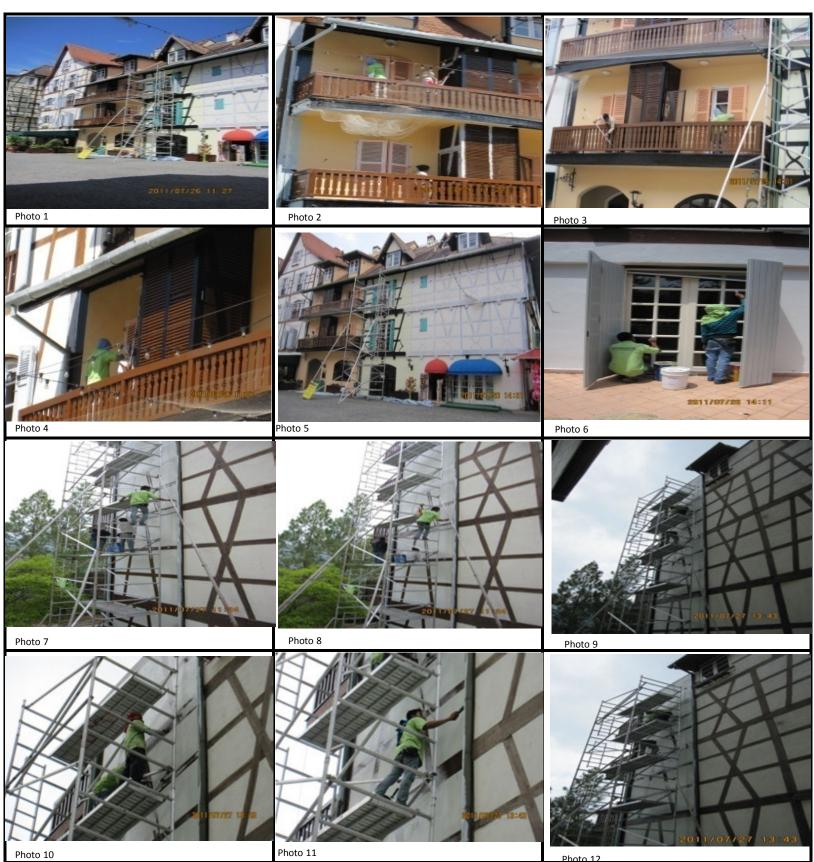

# Aircond cover 2ed coatand Wall planke 2ed coat of repainting in progress at Block C, 21~22/07/2011

Photo 10

Photo 11

Decorative Window of Repainting in progress at Block E, 26~27/07/2011

Photo 7

Photo 5

Photo 6