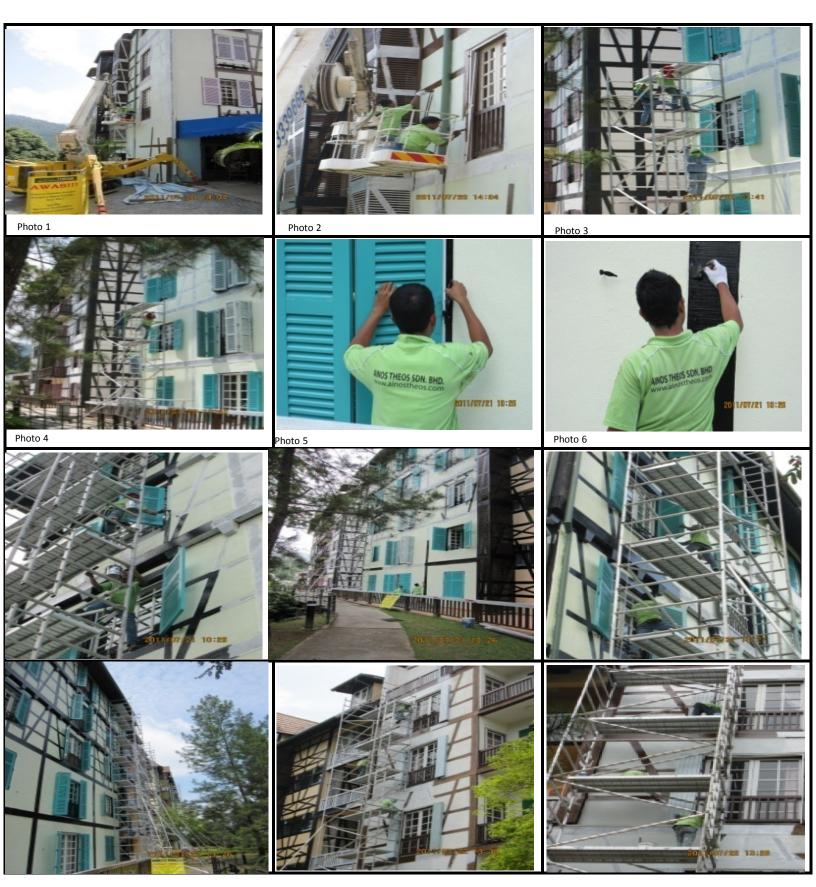

Wall plank and Decoretive Window of 1st, 2ed coat repainting in progress at Block G, 21/07/2011

# Aircond cover 2ed coatand Wall planke 2ed coat of repainting in progress at Block C, 21~22/07/2011

Photo 10

Photo 11

Decorative Window of Repainting in progress at Block E, 26~27/07/2011

Photo 7

Photo 5

Photo 6