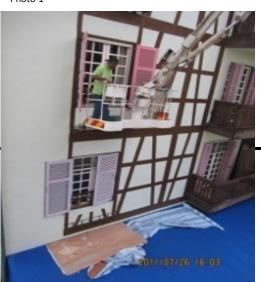

# Balcony Railling, Aircond cover and Wall plank of Repainting in progress at Block G, 26~27/07/2011