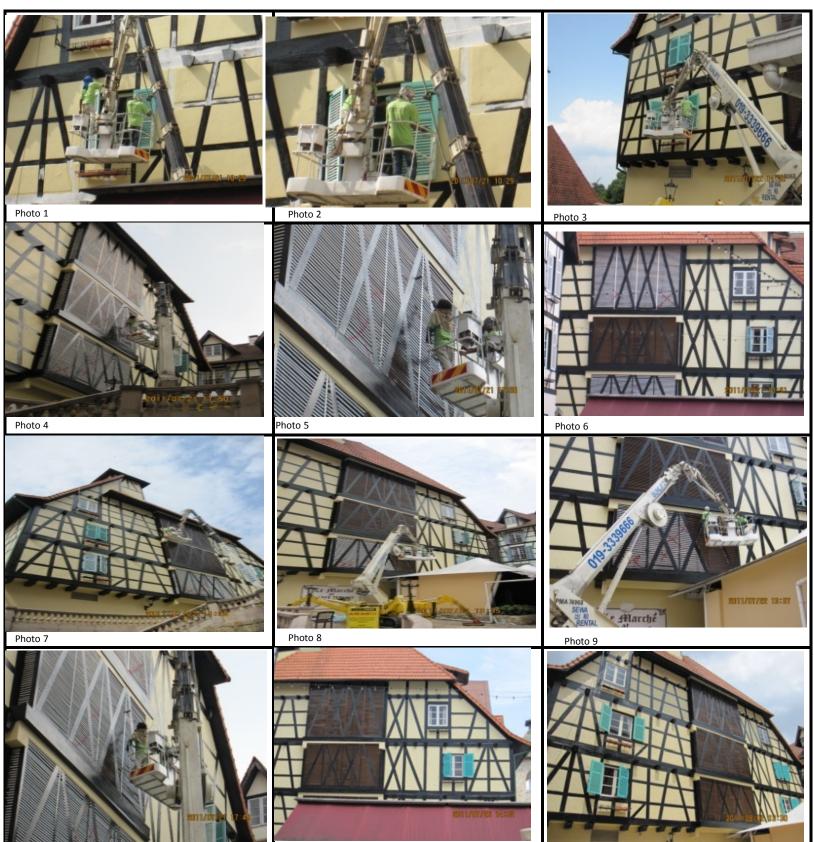

#### High pressure waterjet of washing , Undercoat and 1st coat of wall repainting in progress at Clock Tower, 12/08/2011