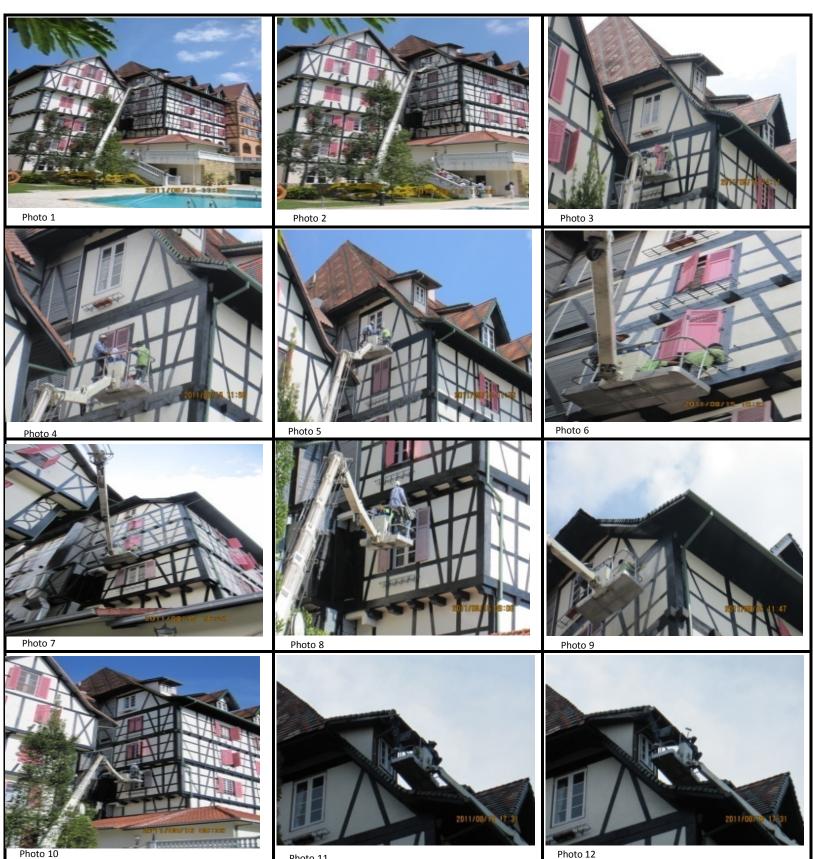

Wall plank and Decoretive Window of 1st, 2ed coat repainting in progress at Block G, 21/07/2011

# Aircond cover 2ed coatand Wall planke 2ed coat of repainting in progress at Block C, 21~22/07/2011

Photo 10

Photo 11

Decorative Window of Repainting in progress at Block E, 26~27/07/2011

Photo 7

Photo 5

Photo 6

## Balcony Railling, Aircond cover and Wall plank of Repainting in progress at Block F, 26~27/07/2011

Photo 10

# Balcony Railling, Aircond cover and Wall plank of Repainting in progress at Block G, 26~27/07/2011