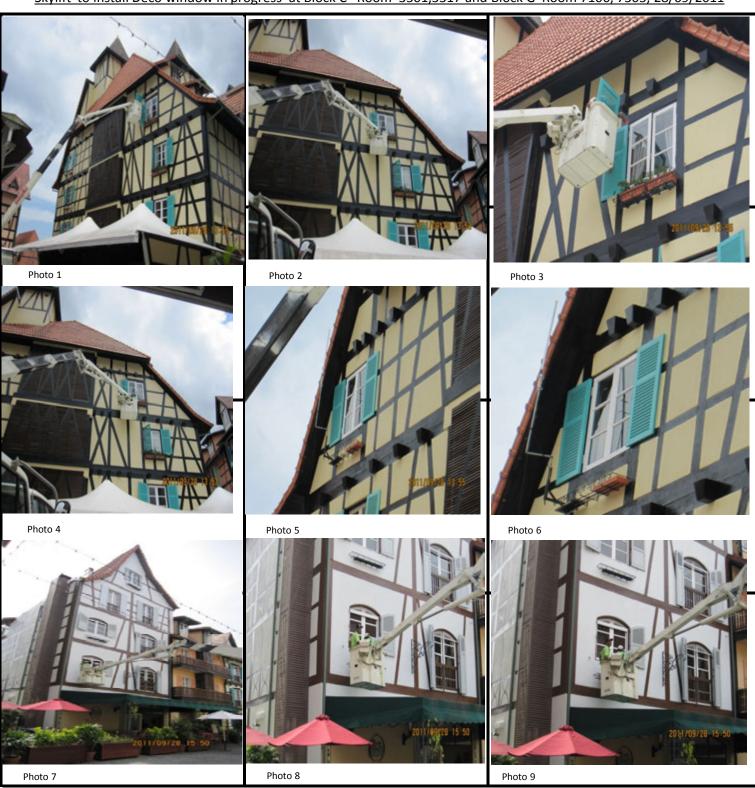

Double leaf Decorative window 7 Sets is VO

Chengai Wood of Railing timber Replacement in progress at Block Azalea A Lobby & Room 1109, 08/07/2011

Skylift to install Deco window in progress at Block C Room 3301,3317 and Block G Room 7106, 7305, 28/09/2011