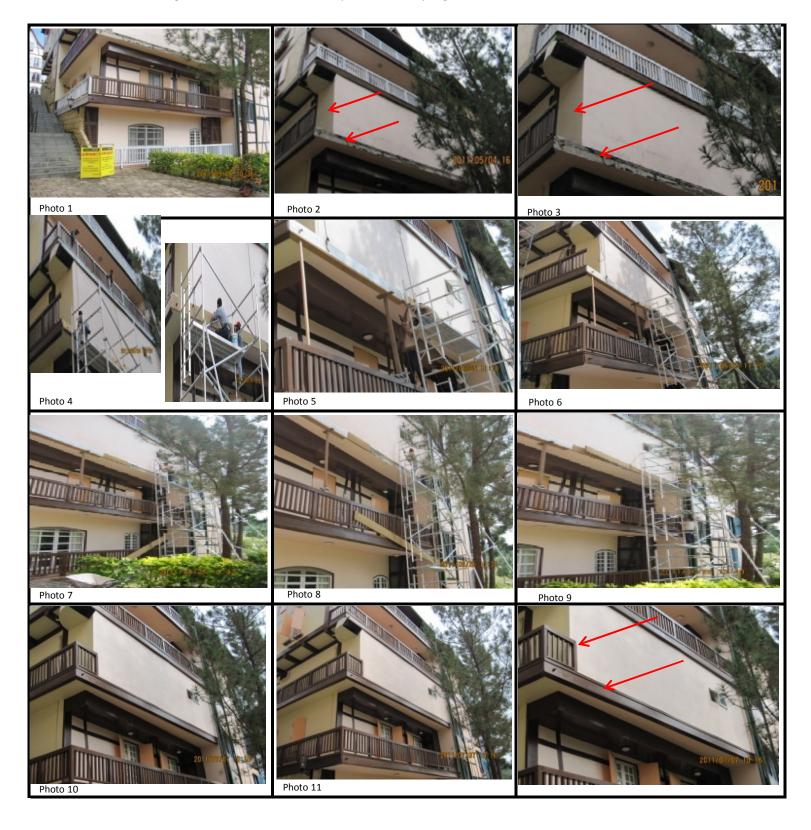

Double leaf Decorative window 7 Sets is VO

Chengai Wood of Railing timber Replacement in progress at Block Azalea A Lobby & Room 1109, 08/07/2011

Skylift to install Deco window in progress at Block C Room 3301,3317 and Block G Room 7106, 7305, 28/09/2011