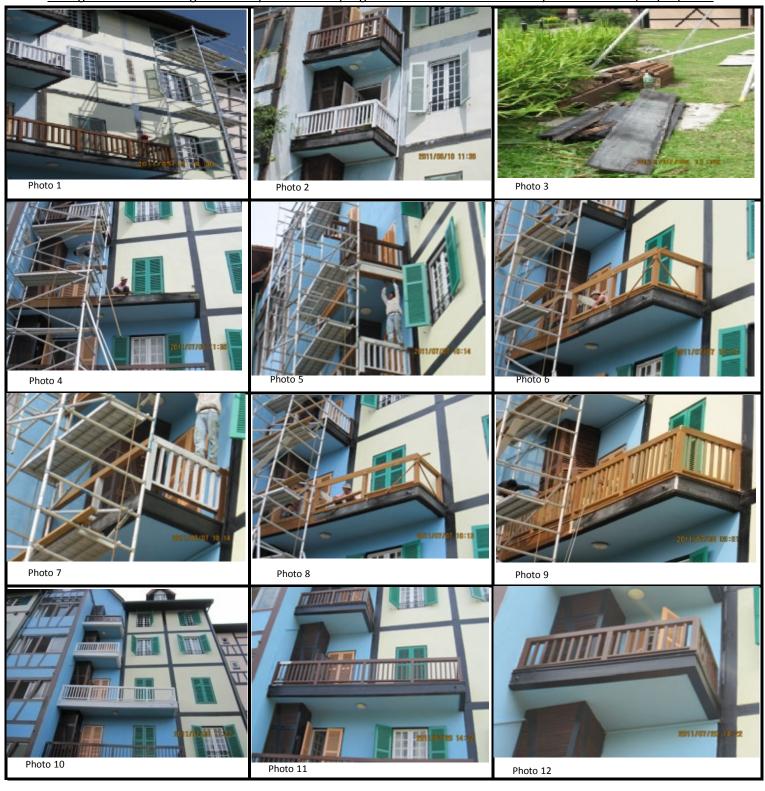

Chengai Wood of Balcony Ralling Replacement in progress at Block H Room 8021, 010/10/2011