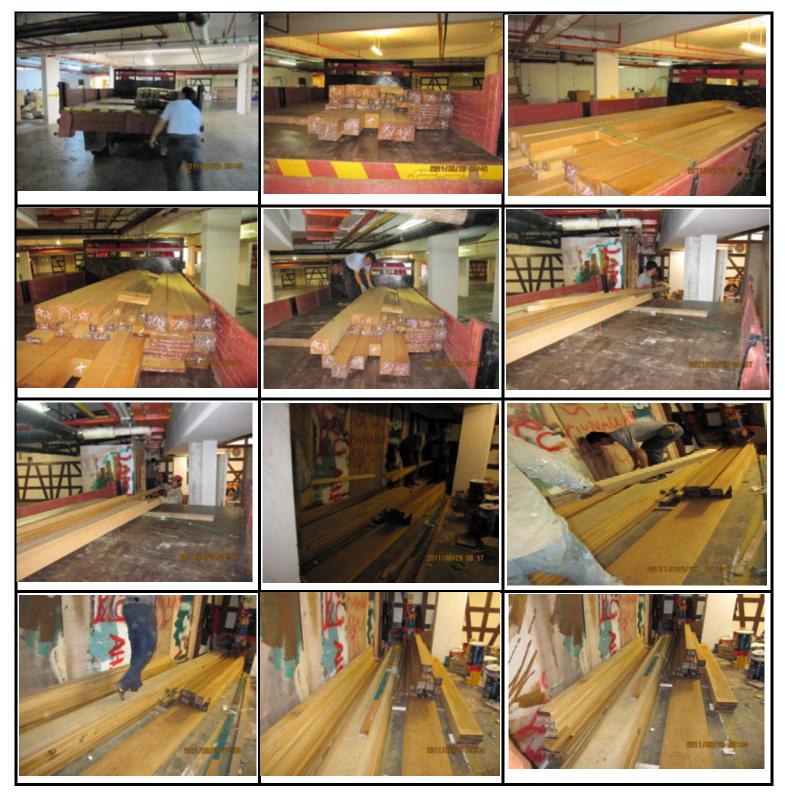

3rd Timber of CHENGAI wood Arrived to Berjaya Colmar Tropicale ,Bukit Tingg 29/6/2011

Chengai Wood of Wall timber Replacement in progress at Block Azalea A 2, 24/06/2011