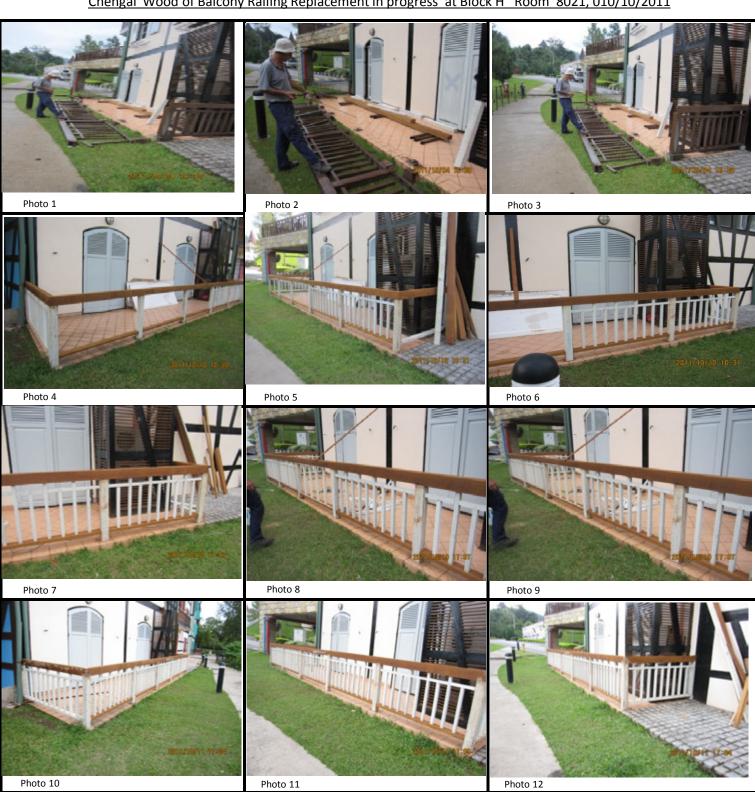

Chengai Wood of Balcony Ralling Replacement in progress at Block H Room 8021, 010/10/2011