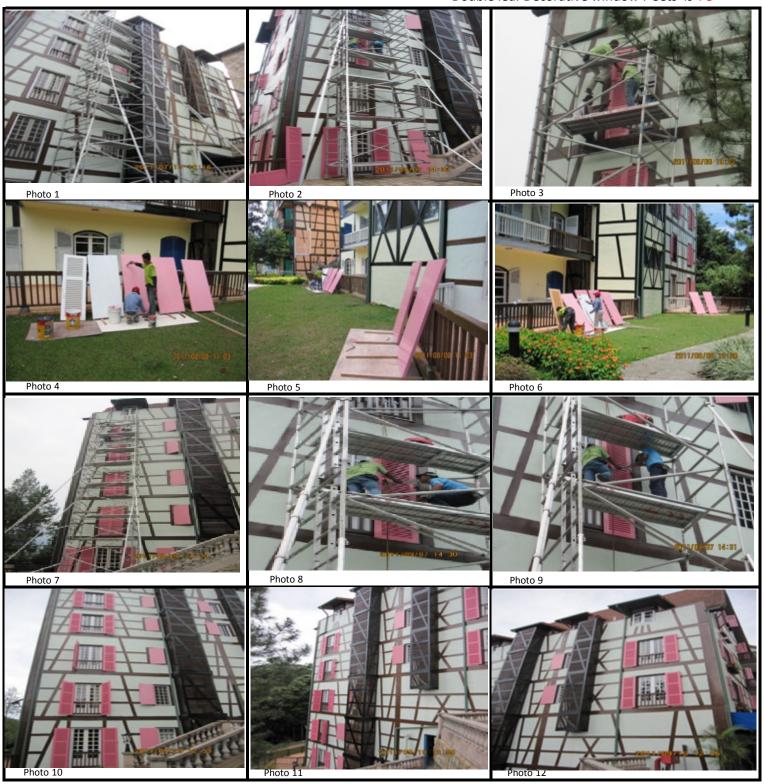

# AINOS THEOS THE BUILDING SOLUTION PEOPLE

TOTAL EXTERIOR FACADE REPAINTING & LOCALISE TIMBER REPAIRING

Chengai Wood of Decoretive Window Replacement in progress at Block E Room 5205, 5203, 5105, 5103, 5003, 5013, 5023, 07/09/2011