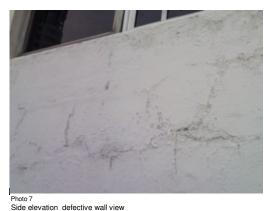

Defective plaster wall at side elevation near toilet area

Photo 8 Defective plaster wall near toilet and staircase area view

Photo 9 Defective plaster wall view