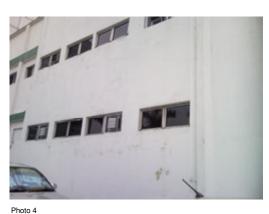

growth near toilet area...

Photo 2 Side Elevation next to Logistic (loading / uploading bay) view Repainting "U" shape until above blue arrow indication

Staircase area view

Another side elevation view exterior wall repainting and waterproofing until the staircase area