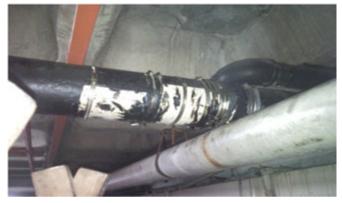

Photo 3 Side view of c.l. piping leakage at car park B2 area

Photo 4 Another view of existing leakage c.l. pipes view at car park B2 area.

Photo 5 Another view of existing leakage c.l. pipes view at car park B2 area.

Photo 6 Front view of leakage piping