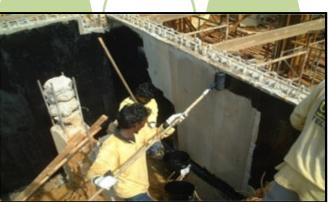

# Basement

## **14 Phoenix Avenue Bungalow**

2. Application of 1<sup>st</sup> coat waterproofing membrane.

3. Completion of waterproofing membrane.

4. Installation of protection board prior backfilling.