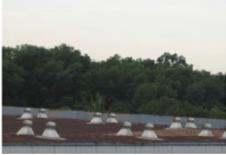

### HOLIDAY VILLA HOTEL SUBANG - NEW CANOPY INSTALLATION AT VICTORIAN BALLROOM GARDEN SITE & SIDE WALK AREA

EXISTING SITE CONDITION

Photo 1 Front entrance at Holiday Villa Hotel & Resorts Subang View

Photo 2 Victoria N Ballroom polycarbonate skylight defective view

Photo 3 General view of Garden Dome Site of defective polycarbonate skylight

Photo 4 Side view of defective polycarbonate skylight view

Photo 5 cracked / defective polycarbonate skylight view at garden dome area

Photo 9 Garden Dome site cracked polycarbonate view

Photo 7 Another view of garden dome site defective polycarbonate skylight view

Photo 8 Top view of defective polycarbonate skylight at garden dome site

Photo 6 Another view of defective polycarbonate skylight view