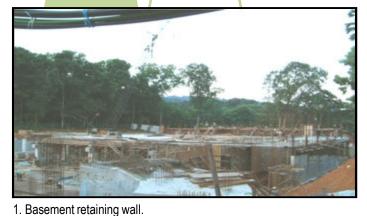

# Basement

## **14 Phoenix Avenue Bungalow**

2. Application of 1<sup>st</sup> coat waterproofing membrane.

3. Completion of waterproofing membrane.

4. Installation of protection board prior backfilling.