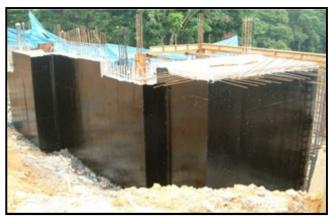

# Basement

## **14 Phoenix Avenue Bungalow**

2. Application of 1<sup>st</sup> coat waterproofing membrane.

3. Completion of waterproofing membrane.

4. Installation of protection board prior backfilling.