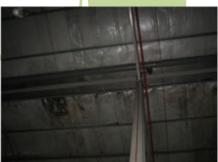

#### KELAB TAMAN PERDANA DIRAJA KUALA LUMPUR- CAR PARK BASEMENT B2 C.I. PIPING SYSTEM EXISTING SITE CONDITION

Photo 1 Car park basement B2 m/s c. I. pipes leakage

Photo 2 Existing elbow shape leakage / defective at double front fitting view

Photo 3 Side view of c.l. piping leakage at car park B2 area

Photo 4 Another view of existing leakage c.l. pipes view at car park B2 area.

Photo 5 Another view of existing leakage c.l. pipes view at car park B2 area.

Photo 6 Front view of leakage piping