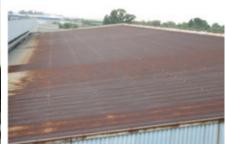

## RIGHT WAY INDUSTRIAL (MALAYSIA ) SDN BHD – DEFECTIVE METAL ROOF AT BLOCK G & H, R.C. ROOF AT BLOCK A EXISTING SITE CONDITION

PHOTO 1 Ceiling water stained from metal roof leakage view

Water stained From above metal roof defective view

PHOTO 3 Another view of ceiling water stained from metal roof leakage

PHOTO 4 Below view of ceiling water stained from metal roof leakage

PHOTO 5 Top view of defective metal roofing

PHOTO 6 Another view of defective metal roof

PHOTO 7 Ceiling water stained from metal roof leakage view

PHOTO 8 Water stained from above metal roof defective view

PHOTO 9 Side view defective metal roof