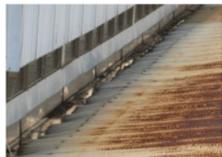

## RIGHT WAY INDUSTRIAL (MALAYSIA ) SDN BHD – DEFECTIVE METAL ROOF AT BLOCK G & H, R.C. ROOF AT BLOCK A EXISTING SITE CONDITION

PHOTO 1 Ceiling water stained from metal roof leakage view

Water stained From above metal roof defective view

PHOTO 3 Another view of ceiling water stained from metal roof leakage

PHOTO 4 Below view of ceiling water stained from metal roof leakage

PHOTO 5 Top view of defective metal roofing

PHOTO 6 Another view of defective metal roof

PHOTO 7 Ceiling water stained from metal roof leakage view

PHOTO 8 Water stained from above metal roof defective view

PHOTO 9 Side view defective metal roof