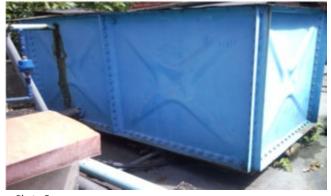

### KELAB TAMAN PERDANA DIRAJA KUALA LUMPUR- INSTALLATION OF NEW WATER TANK EXISTING SITE CONDITION

Photo 1 Front elevation of water tank view

Photo 3 Side elevation of water tank view

Photo 5 Smaller water tank view

Photo 2 Corroded exterior water tank view

Another view of existing corroded and leakage water tank view

Photo 6 Another view of smaller water tank corroded view