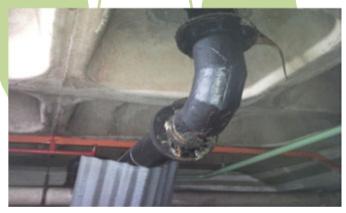

#### KELAB TAMAN PERDANA DIRAJA KUALA LUMPUR- CAR PARK BASEMENT B2 C.I. PIPING SYSTEM EXISTING SITE CONDITION

Photo 1 Car park basement B2 m/s c. I. pipes leakage

Photo 2 Existing elbow shape leakage / defective at double front fitting view

Photo 3 Side view of c.l. piping leakage at car park B2 area

Photo 4 Another view of existing leakage c.l. pipes view at car park B2 area.

Photo 5 Another view of existing leakage c.l. pipes view at car park B2 area.