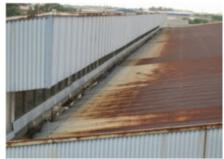

## RIGHT WAY INDUSTRIAL (MALAYSIA ) SDN BHD – DEFECTIVE METAL ROOF AT BLOCK G & H, R.C. ROOF AT BLOCK A EXISTING SITE CONDITION

PHOTO 1 Ceiling water stained from metal roof leakage view

Water stained From above metal roof defective view

PHOTO 3 Another view of ceiling water stained from metal roof leakage

PHOTO 4 Below view of ceiling water stained from metal roof leakage

PHOTO 5 Top view of defective metal roofing

PHOTO 6 Another view of defective metal roof

PHOTO 7 Ceiling water stained from metal roof leakage view

PHOTO 8 Water stained from above metal roof defective view

PHOTO 9 Side view defective metal roof