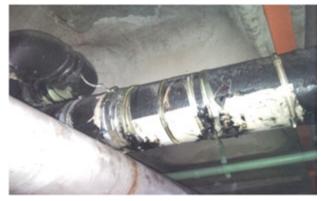

#### KELAB TAMAN PERDANA DIRAJA KUALA LUMPUR- CAR PARK BASEMENT B2 C.I. PIPING SYSTEM EXISTING SITE CONDITION

Photo 1 Car park basement B2 m/s c. I. pipes leakage

Photo 2 Existing elbow shape leakage / defective at double front fitting view

Photo 3 Side view of c.l. piping leakage at car park B2 area

Photo 4 Another view of existing leakage c.l. pipes view at car park B2 area.

Photo 5 Another view of existing leakage c.l. pipes view at car park B2 area.

Photo 6 Front view of leakage piping