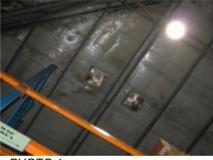

## RIGHT WAY INDUSTRIAL (MALAYSIA ) SDN BHD – DEFECTIVE METAL ROOF AT BLOCK G & H, R.C. ROOF AT BLOCK A EXISTING SITE CONDITION

PHOTO 1 Ceiling water stained from metal roof leakage view

Water stained From above metal roof defective view

PHOTO 3 Another view of ceiling water stained from metal roof leakage

PHOTO 4 Below view of ceiling water stained from metal roof leakage

PHOTO 5 Top view of defective metal roofing

PHOTO 6 Another view of defective metal roof

PHOTO 7 Ceiling water stained from metal roof leakage view

PHOTO 8 Water stained from above metal roof defective view

PHOTO 9 Side view defective metal roof