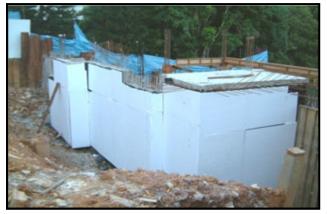

## **14 Phoenix Avenue Bungalow**

2. Application of 1<sup>st</sup> coat waterproofing membrane.

3. Completion of waterproofing membrane.

4. Installation of protection board prior backfilling.