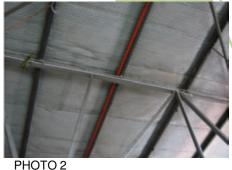

### HOLIDAY VILLA HOTEL SUBANG - NEW CANOPY INSTALLATION AT VICTORIAN BALLROOM GARDEN SITE & SIDE WALK AREA

EXISTING SITE CONDITION

Photo 1 Front entrance at Holiday Villa Hotel & Resorts Subang View

Photo 2 Victoria N Ballroom polycarbonate skylight defective view