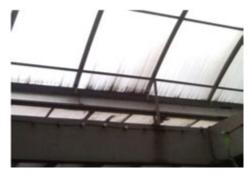

### HOLIDAY VILLA HOTEL SUBANG - NEW CANOPY INSTALLATION AT VICTORIAN BALLROOM GARDEN SITE & SIDE WALK AREA

EXISTING SITE CONDITION

Photo 1 Front entrance at Holiday Villa Hotel & Resorts Subang View

Photo 2 Victoria N Ballroom polycarbonate skylight defective view

Photo 3 General view of Garden Dome Site of defective polycarbonate skylight

Photo 4 Side view of defective polycarbonate skylight view

Photo 5 cracked / defective polycarbonate skylight view at garden dome area