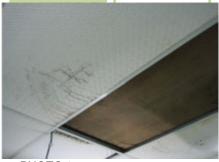

## RIGHT WAY INDUSTRIAL (MALAYSIA ) SDN BHD – DEFECTIVE METAL ROOF AT BLOCK G & H, R.C. ROOF AT BLOCK A EXISTING SITE CONDITION

PHOTO 1 Ceiling water stained from metal roof leakage view

Water stained From above metal roof defective view