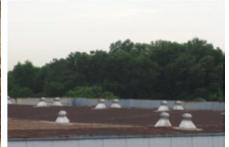

### HOLIDAY VILLA HOTEL SUBANG - NEW CANOPY INSTALLATION AT VICTORIAN BALLROOM GARDEN SITE & SIDE WALK AREA

EXISTING SITE CONDITION

Photo 1 Front entrance at Holiday Villa Hotel & Resorts Subang View

Photo 2 Victoria N Ballroom polycarbonate skylight defective view

Photo 3 General view of Garden Dome Site of defective polycarbonate skylight

Photo 4 Side view of defective polycarbonate skylight view

Photo 5 cracked / defective polycarbonate skylight view at garden dome area

Photo 9 Garden Dome site cracked polycarbonate view

Photo 7 Another view of garden dome site defective polycarbonate skylight view

Photo 8 Top view of defective polycarbonate skylight at garden dome site

Photo 6 Another view of defective polycarbonate skylight view