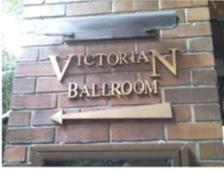

### HOLIDAY VILLA HOTEL SUBANG - NEW CANOPY INSTALLATION AT VICTORIAN BALLROOM GARDEN SITE & SIDE WALK AREA

EXISTING SITE CONDITION

Photo 1 Front entrance at Holiday Villa Hotel & Resorts Subang View

Photo 2 Victoria N Ballroom polycarbonate skylight defective view