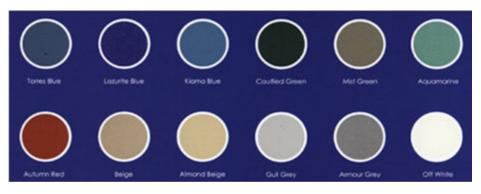

or future alterations and ease of executive, rollformed from **Zincalume** steel Zinc / aluminium alloy coated steel and Clean **Colorbond** steel prepainted steel.
- \* Durability **TH** to ensure superior corrosion protection and enhanced long service life.

#### **TH-LOCK**

A superior concealed clipping system suitable for extra long length where absolute water tightness is essential.

#### **TH-SPAN**

An aestheticially pleasing profile to enhance the building. TH-SPAN profile could be sprung-curved to fit posely designed large radius roof (>20m).

#### **TH-DECK**

An econnomical profile for multipurpose usage. Also available is TH-DECK a unique profile allowing the roofing sheet to be crimped-curvec to the desired radius (min. 450mm).

## The AINOS Profiles



### Colour Available