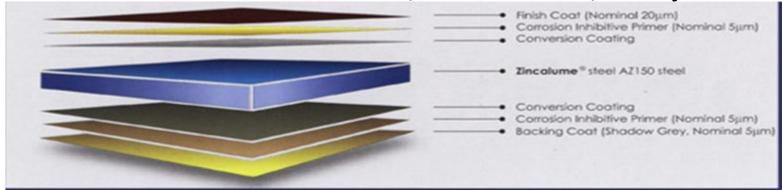

# 0.47 mm TCT Clean Colorbond steel / Zincalume steel / Primaju steel

Providing Flexibility, Adaptability, Durability

With TH Roofing and Cladding System, We offer you a wide range of benefits in design and practicality.

- \* Flexibility **TH** profiles allow you use steel roofing sheets in any architectural design.
- \* Adaptability **TH** profile cater for future alterations and ease of executive, rollformed from **Zincalume** steel Zinc / aluminium alloy coated steel and Clean **Colorbond** steel prepainted steel.
- \* Durability **TH** to ensure superior corrosion protection and enhanced long service life.