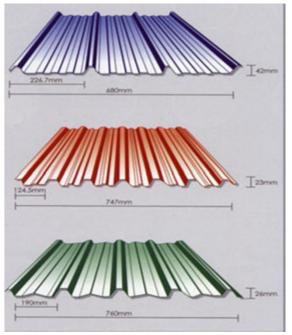

## The AINOS Profiles

#### **TH-LOCK**

A superior concealed clipping system suitable for extra long length where absolute water tightness is essential.

#### **TH-SPAN**

An aestheticially pleasing profile to enhance the building. TH-SPAN profile could be sprung-curved to fit posely designed large radius roof (>20m).

#### **TH-DECK**

An econnomical profile for multipurpose usage. Also available is TH-DECK a unique profile allowing the roofing sheet to be crimped-curvec to the desired radius (min. 450mm).