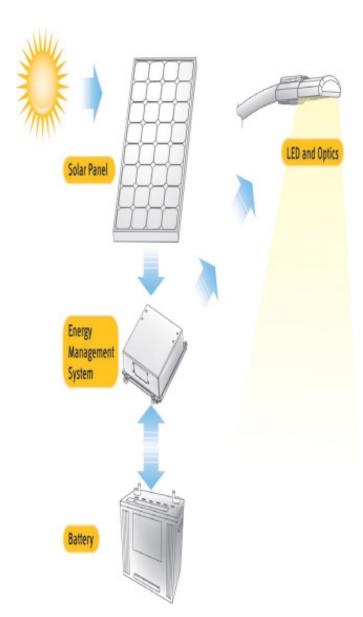

## **How Solar Works**

All solar LED lighting systems move energy through a series of conversion steps that turn it from sunshine into LED illumination. Each step of the process counts. At Carmanah, we don't just integrate components, we engineer the movement of energy through the system to ensure our solutions offer superior performance. We also incorporate intelligent energy management technology that enables us to produce light output levels equivalent to AC powered lighting while remaining completely off the grid. Our energy management technology also allows for intelligent operating profiles, motion sensing capabilities that produce adaptable, reliable lighting solutions that operate all year round in all conditions.