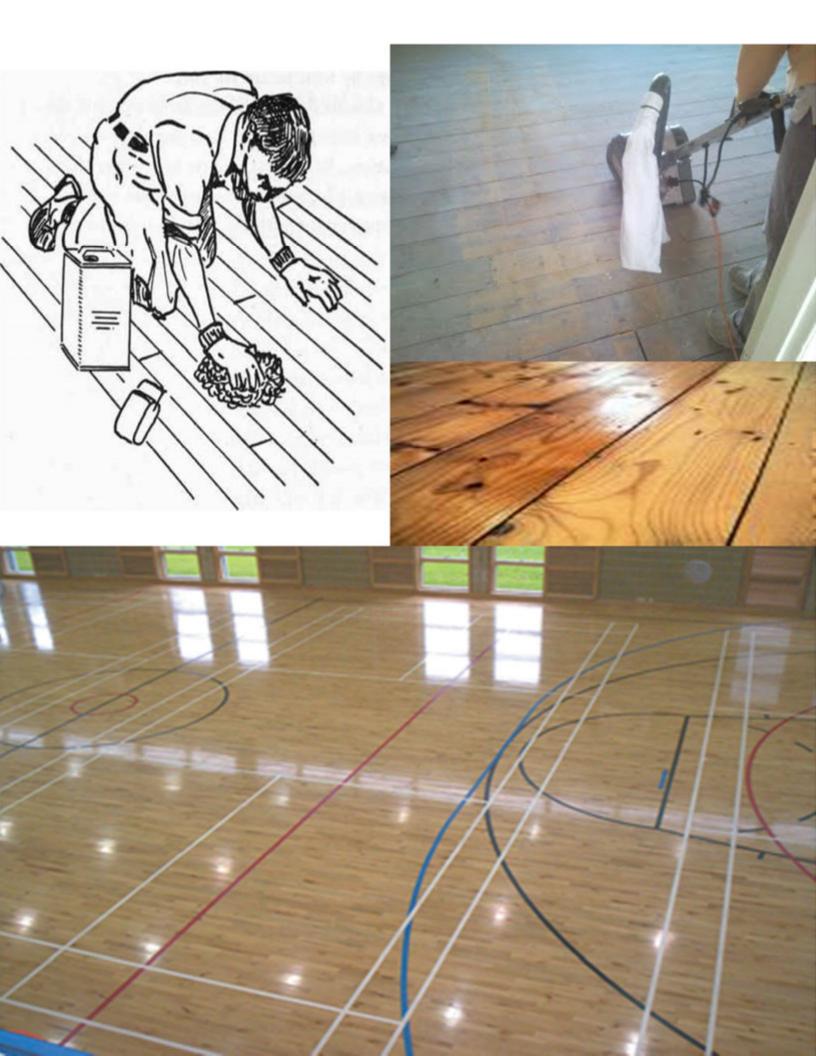

## KELAB TAMAN PERDANA DIRAJA KUALA LUMPUR - MULTI PURPOSE HALL - BADMINTON COURT FLOORING TO VARNISH EXISTING SITE CONDITION

Photo 1 Kelab Taman Perdana Diraja Kuala Lumpur Multi Purpose Hall view

Photo 2
Badminton Court flooring view

Photo 3 Existing badminton flooring general view

Photo 4
Front view of multi purpose hall flooring view

Photo 5 Skirting flooring view

Photo 6 Another view of existing flooring view

Photo 7
Existing flooring proposed for varnish and maintenance view

Photo 8
Another view of existing flooring view

Photo 9 Existing flooring view

Photo 10 Existing flooring view

Photo 11 Flooring view near courter area

Photo 12 Gneral view of badminton view