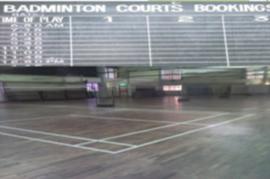

## KELAB TAMAN PERDANA DIRAJA KUALA LUMPUR - MULTI PURPOSE HALL - BADMINTON COURT FLOORING TO VARNISH EXISTING SITE CONDITION

Photo 1 Kelab Taman Perdana Diraja Kuala Lumpur Multi Purpose Hall view

Photo 2
Badminton Court flooring view

Photo 3 Existing badminton flooring general view

Photo 4
Front view of multi purpose hall flooring view

Photo 5 Skirting flooring view

Photo 6 Another view of existing flooring view

Photo 7
Existing flooring proposed for varnish and maintenance view

Photo 8
Another view of existing flooring view

Photo 9 Existing flooring view

Photo 10 Existing flooring view

Photo 11 Flooring view near courter area

Photo 12 Gneral view of badminton view