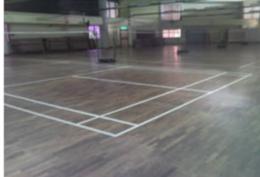

## KELAB TAMAN PERDANA DIRAJA KUALA LUMPUR - MULTI PURPOSE HALL - BADMINTON COURT FLOORING TO VARNISH EXISTING SITE CONDITION

Photo 1 Kelab Taman Perdana Diraja Kuala Lumpur Multi Purpose Hall view

Photo 2
Badminton Court flooring view

Photo 3 Existing badminton flooring general view

Photo 4
Front view of multi purpose hall flooring view

Photo 5 Skirting flooring view

Photo 6 Another view of existing flooring view

Photo 7
Existing flooring proposed for varnish and maintenance view

Photo 8
Another view of existing flooring view

Photo 9 Existing flooring view

Photo 10 Existing flooring view

Photo 11 Flooring view near courter area

Photo 12 Gneral view of badminton view