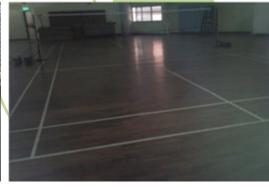

## KELAB TAMAN PERDANA DIRAJA KUALA LUMPUR - MULTI PURPOSE HALL - BADMINTON COURT FLOORING TO VARNISH EXISTING SITE CONDITION

Photo 1 Kelab Taman Perdana Diraja Kuala Lumpur Multi Purpose Hall view

Photo 2
Badminton Court flooring view

Photo 3 Existing badminton flooring general view

Photo 4
Front view of multi purpose hall flooring view

Photo 5 Skirting flooring view

Photo 6 Another view of existing flooring view

Photo 7
Existing flooring proposed for varnish and maintenance view

Photo 8
Another view of existing flooring view

Photo 9 Existing flooring view

Photo 10 Existing flooring view

Photo 11 Flooring view near courter area

Photo 12 Gneral view of badminton view