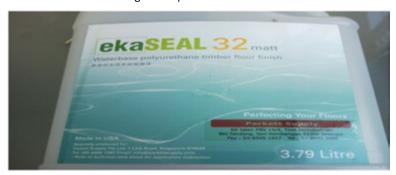

Varnish cooating EKASEAL 32 matt Waterbase Polyurethane timber floor finish material, Made in USA equivalent quality to varnish BANQUET HALL FLOOR AREA.