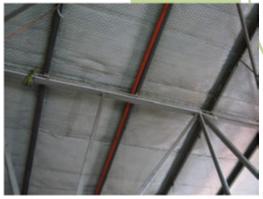

# RIGHT WAY INDUSTRIAL (MALAYSIA ) SDN BHD – DEFECTIVE METAL ROOF AT BLOCK G & H, R.C. ROOF AT BLOCK A EXISTING SITE CONDITION

PHOTO 1 Ceiling water stained from metal roof leakage view

PHOTO 2 Water stained From above metal roof defective view

PHOTO 3 Another view of ceiling water stained from metal roof leakage

PHOTO 4
Below view of ceiling water stained from metal roof leakage

PHOTO 5
Top view of defective metal roofing

PHOTO 6 Another view of defective metal roof

PHOTO 7 Ceiling water stained from metal roof leakage view

PHOTO 8
Water stained from above metal roof defective view

PHOTO 9 Side view defective metal roof