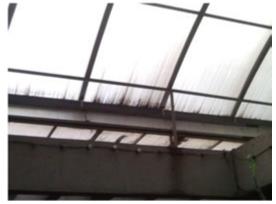

Photo 2 Victoria N Ballroom polycarbonate skylight defective view

Photo 3 General view of Garden Dome Site of defective polycarbonate skylight

Photo 4
Side view of defective polycarbonate skylight view

Photo 5 cracked / defective polycarbonate skylight view at garden dome area

Photo 9
Garden Dome site cracked polycarbonate view

Photo 7 Another view of garden dome site defective polycarbonate skylight view

Photo 8
Top view of defective polycarbonate skylight at garden dome site

Photo 6 Another view of defective polycarbonate skylight view