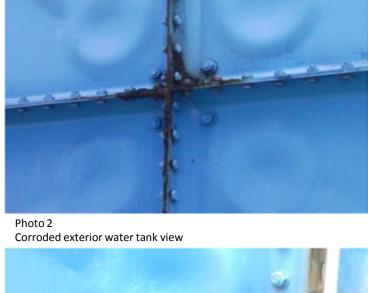

### KELAB TAMAN PERDANA DIRAJA KUALA LUMPUR- INSTALLATION OF NEW WATER TANK EXISTING SITE CONDITION

Photo 1
Front elevation of water tank view

Photo 3
Side elevation of water tank view

Photo 4
Another view of existing corroded and leakage water tank view