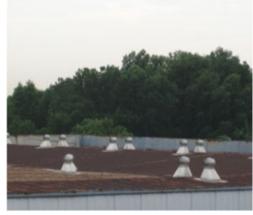

# RIGHT WAY INDUSTRIAL (MALAYSIA ) SDN BHD – DEFECTIVE METAL ROOF AT BLOCK G & H, R.C. ROOF AT BLOCK A EXISTING SITE CONDITION

PHOTO 1 Ceiling water stained from metal roof leakage view

PHOTO 2 Water stained From above metal roof defective view

PHOTO 3 Another view of ceiling water stained from metal roof leakage

PHOTO 4
Below view of ceiling water stained from metal roof leakage

PHOTO 5
Top view of defective metal roofing

PHOTO 6 Another view of defective metal roof

PHOTO 7 Ceiling water stained from metal roof leakage view

PHOTO 8
Water stained from above metal roof defective view

PHOTO 9 Side view defective metal roof