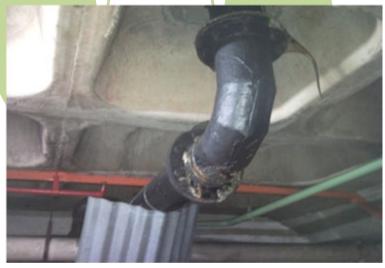

### KELAB TAMAN PERDANA DIRAJA KUALA LUMPUR- CAR PARK BASEMENT B2 C.I. PIPING SYSTEM EXISTING SITE CONDITION

Photo 1 Car park basement B2 m/s c. I. pipes leakage

Photo 2
Existing elbow shape leakage / defective at double front fitting view

Photo 3
Side view of c.l. piping leakage at car park B2 area

Photo 5 Another view of existing leakage c.l. pipes view at car park B2 area.

Photo 4
Another view of existing leakage c.l. pipes view at car park B2 area.