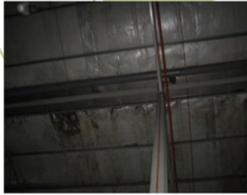

# RIGHT WAY INDUSTRIAL (MALAYSIA ) SDN BHD – DEFECTIVE METAL ROOF AT BLOCK G & H, R.C. ROOF AT BLOCK A EXISTING SITE CONDITION

PHOTO 1 Ceiling water stained from metal roof leakage view

PHOTO 2 Water stained From above metal roof defective view

PHOTO 3 Another view of ceiling water stained from metal roof leakage

PHOTO 4
Below view of ceiling water stained from metal roof leakage

PHOTO 5
Top view of defective metal roofing

PHOTO 6 Another view of defective metal roof

PHOTO 7 Ceiling water stained from metal roof leakage view

PHOTO 8
Water stained from above metal roof defective view

PHOTO 9 Side view defective metal roof