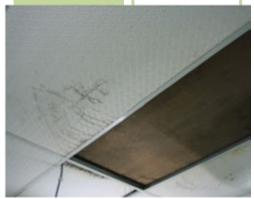

# RIGHT WAY INDUSTRIAL (MALAYSIA ) SDN BHD – DEFECTIVE METAL ROOF AT BLOCK G & H, R.C. ROOF AT BLOCK A EXISTING SITE CONDITION

PHOTO 1 Ceiling water stained from metal roof leakage view

PHOTO 2 Water stained From above metal roof defective view

PHOTO 3 Another view of ceiling water stained from metal roof leakage

PHOTO 4
Below view of ceiling water stained from metal roof leakage

PHOTO 5
Top view of defective metal roofing

PHOTO 6 Another view of defective metal roof

PHOTO 7 Ceiling water stained from metal roof leakage view

PHOTO 8
Water stained from above metal roof defective view

PHOTO 9 Side view defective metal roof