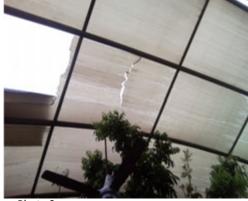

Photo 2 Victoria N Ballroom polycarbonate skylight defective view

Photo 3 General view of Garden Dome Site of defective polycarbonate skylight

Photo 4
Side view of defective polycarbonate skylight view

Photo 5 cracked / defective polycarbonate skylight view at garden dome area

Photo 9
Garden Dome site cracked polycarbonate view

Photo 7 Another view of garden dome site defective polycarbonate skylight view

Photo 8
Top view of defective polycarbonate skylight at garden dome site

Photo 6 Another view of defective polycarbonate skylight view