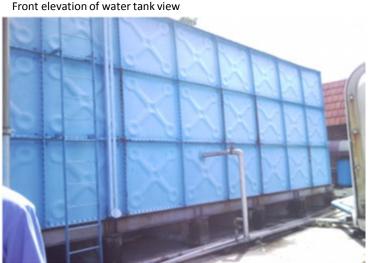

### KELAB TAMAN PERDANA DIRAJA KUALA LUMPUR- INSTALLATION OF NEW WATER TANK EXISTING SITE CONDITION

Photo 1
Front elevation of water tank view

Photo 3
Side elevation of water tank view

Photo 4
Another view of existing corroded and leakage water tank view