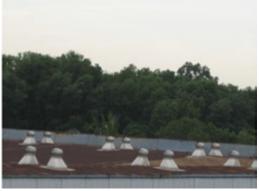

# RIGHT WAY INDUSTRIAL (MALAYSIA ) SDN BHD – DEFECTIVE METAL ROOF AT BLOCK G & H, R.C. ROOF AT BLOCK A EXISTING SITE CONDITION

PHOTO 1 Ceiling water stained from metal roof leakage view

PHOTO 2 Water stained From above metal roof defective view

PHOTO 3 Another view of ceiling water stained from metal roof leakage

PHOTO 4
Below view of ceiling water stained from metal roof leakage

PHOTO 5
Top view of defective metal roofing

PHOTO 6 Another view of defective metal roof

PHOTO 7 Ceiling water stained from metal roof leakage view

PHOTO 8
Water stained from above metal roof defective view

PHOTO 9 Side view defective metal roof