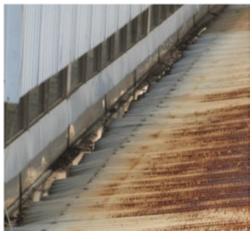

# RIGHT WAY INDUSTRIAL (MALAYSIA ) SDN BHD – DEFECTIVE METAL ROOF AT BLOCK G & H, R.C. ROOF AT BLOCK A EXISTING SITE CONDITION

PHOTO 1 Ceiling water stained from metal roof leakage view

PHOTO 2 Water stained From above metal roof defective view

PHOTO 3 Another view of ceiling water stained from metal roof leakage

PHOTO 4
Below view of ceiling water stained from metal roof leakage

PHOTO 5
Top view of defective metal roofing

PHOTO 6 Another view of defective metal roof

PHOTO 7 Ceiling water stained from metal roof leakage view

PHOTO 8
Water stained from above metal roof defective view

PHOTO 9 Side view defective metal roof