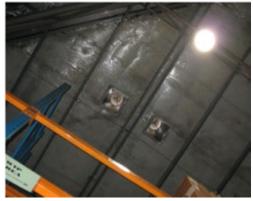

# RIGHT WAY INDUSTRIAL (MALAYSIA ) SDN BHD – DEFECTIVE METAL ROOF AT BLOCK G & H, R.C. ROOF AT BLOCK A EXISTING SITE CONDITION

PHOTO 1 Ceiling water stained from metal roof leakage view

PHOTO 2 Water stained From above metal roof defective view

PHOTO 3 Another view of ceiling water stained from metal roof leakage

PHOTO 4
Below view of ceiling water stained from metal roof leakage

PHOTO 5
Top view of defective metal roofing

PHOTO 6 Another view of defective metal roof