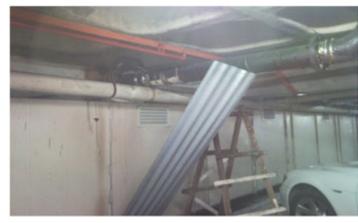

# RIGHT WAY INDUSTRIAL (MALAYSIA ) SDN BHD – DEFECTIVE METAL ROOF AT BLOCK G & H, R.C. ROOF AT BLOCK A EXISTING SITE CONDITION

PHOTO 1 Ceiling water stained from metal roof leakage view

PHOTO 2 Water stained From above metal roof defective view

PHOTO 3 Another view of ceiling water stained from metal roof leakage

PHOTO 4
Below view of ceiling water stained from metal roof leakage

PHOTO 5
Top view of defective metal roofing

PHOTO 6 Another view of defective metal roof

PHOTO 7 Ceiling water stained from metal roof leakage view

PHOTO 8
Water stained from above metal roof defective view

PHOTO 9 Side view defective metal roof