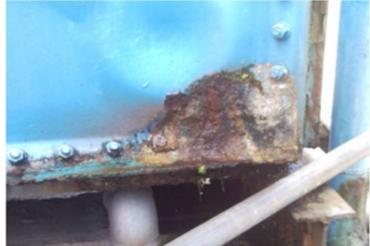

### KELAB TAMAN PERDANA DIRAJA KUALA LUMPUR- INSTALLATION OF NEW WATER TANK EXISTING SITE CONDITION

Photo 1
Front elevation of water tank view

Photo 3
Side elevation of water tank view

Photo 4
Another view of existing corroded and leakage water tank view