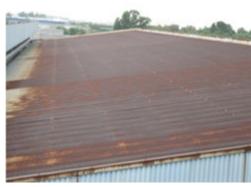

# RIGHT WAY INDUSTRIAL (MALAYSIA ) SDN BHD – DEFECTIVE METAL ROOF AT BLOCK G & H, R.C. ROOF AT BLOCK A EXISTING SITE CONDITION

PHOTO 1 Ceiling water stained from metal roof leakage view

PHOTO 2 Water stained From above metal roof defective view

PHOTO 3 Another view of ceiling water stained from metal roof leakage

PHOTO 4
Below view of ceiling water stained from metal roof leakage

PHOTO 5
Top view of defective metal roofing

PHOTO 6 Another view of defective metal roof

PHOTO 7 Ceiling water stained from metal roof leakage view

PHOTO 8
Water stained from above metal roof defective view

PHOTO 9 Side view defective metal roof