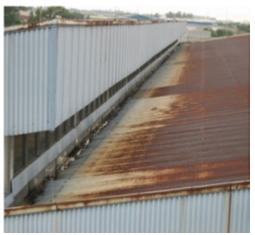

# RIGHT WAY INDUSTRIAL (MALAYSIA ) SDN BHD – DEFECTIVE METAL ROOF AT BLOCK G & H, R.C. ROOF AT BLOCK A EXISTING SITE CONDITION

PHOTO 1 Ceiling water stained from metal roof leakage view

PHOTO 2 Water stained From above metal roof defective view

PHOTO 3 Another view of ceiling water stained from metal roof leakage

PHOTO 4
Below view of ceiling water stained from metal roof leakage

PHOTO 5
Top view of defective metal roofing

PHOTO 6 Another view of defective metal roof

PHOTO 7 Ceiling water stained from metal roof leakage view

PHOTO 8
Water stained from above metal roof defective view

PHOTO 9 Side view defective metal roof