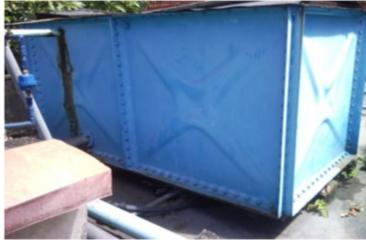

### KELAB TAMAN PERDANA DIRAJA KUALA LUMPUR- INSTALLATION OF NEW WATER TANK EXISTING SITE CONDITION

Photo 1
Front elevation of water tank view

Photo 3
Side elevation of water tank view

Photo 4
Another view of existing corroded and leakage water tank view