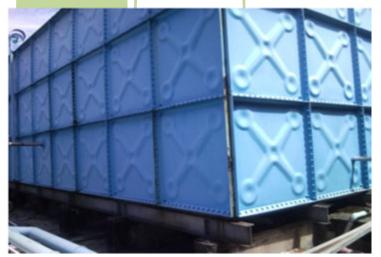

### KELAB TAMAN PERDANA DIRAJA KUALA LUMPUR- INSTALLATION OF NEW WATER TANK EXISTING SITE CONDITION

Photo 1
Front elevation of water tank view

Photo 3
Side elevation of water tank view

Photo 4
Another view of existing corroded and leakage water tank view

Photo 5 Smaller water tank view

Photo 6 Another view of smaller water tank corroded view