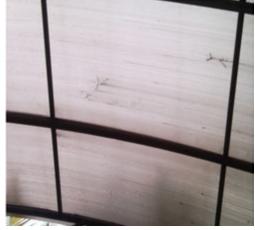

Photo 2 Victoria N Ballroom polycarbonate skylight defective view

Photo 3 General view of Garden Dome Site of defective polycarbonate skylight

Photo 4
Side view of defective polycarbonate skylight view

Photo 5 cracked / defective polycarbonate skylight view at garden dome area

Photo 9
Garden Dome site cracked polycarbonate view

Photo 7 Another view of garden dome site defective polycarbonate skylight view

Photo 8
Top view of defective polycarbonate skylight at garden dome site

Photo 6 Another view of defective polycarbonate skylight view