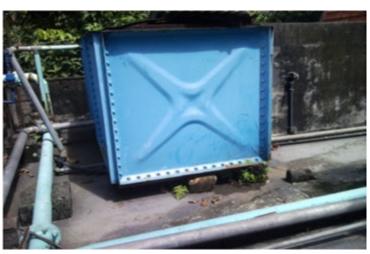

### KELAB TAMAN PERDANA DIRAJA KUALA LUMPUR- INSTALLATION OF NEW WATER TANK EXISTING SITE CONDITION

Photo 1
Front elevation of water tank view

Photo 3
Side elevation of water tank view

Photo 4
Another view of existing corroded and leakage water tank view