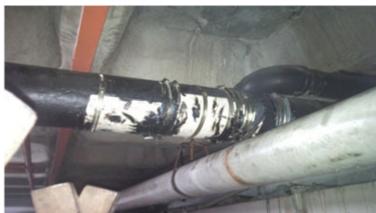

### KELAB TAMAN PERDANA DIRAJA KUALA LUMPUR- CAR PARK BASEMENT B2 C.I. PIPING SYSTEM EXISTING SITE CONDITION

Photo 1 Car park basement B2 m/s c. I. pipes leakage

Photo 2
Existing elbow shape leakage / defective at double front fitting view

Photo 3
Side view of c.l. piping leakage at car park B2 area

Photo 5 Another view of existing leakage c.l. pipes view at car park B2 area.

Photo 4
Another view of existing leakage c.l. pipes view at car park B2 area.