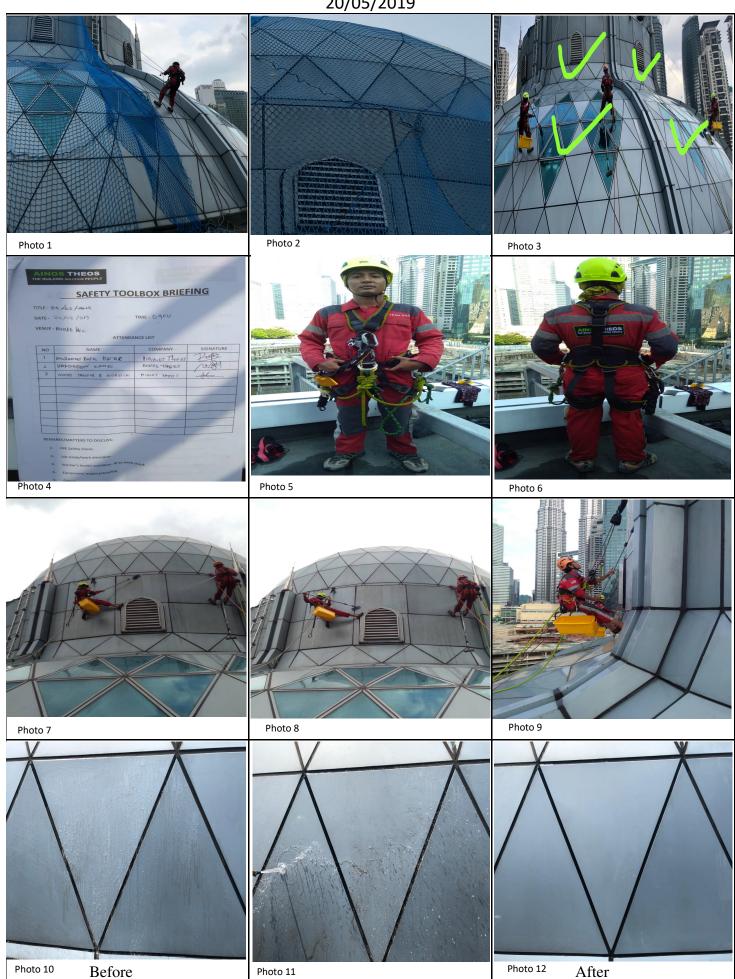

## THECLEANING SERVICES FOR DOME, ALUCOBOND ROOF, EXTERIOR PANELS AND GLASS @ MASJID ASY SYAKIRIN ,KLCC AND FABRIC ROOF AT BOULEVARD ESPLANDADE AREA

20/05/2019