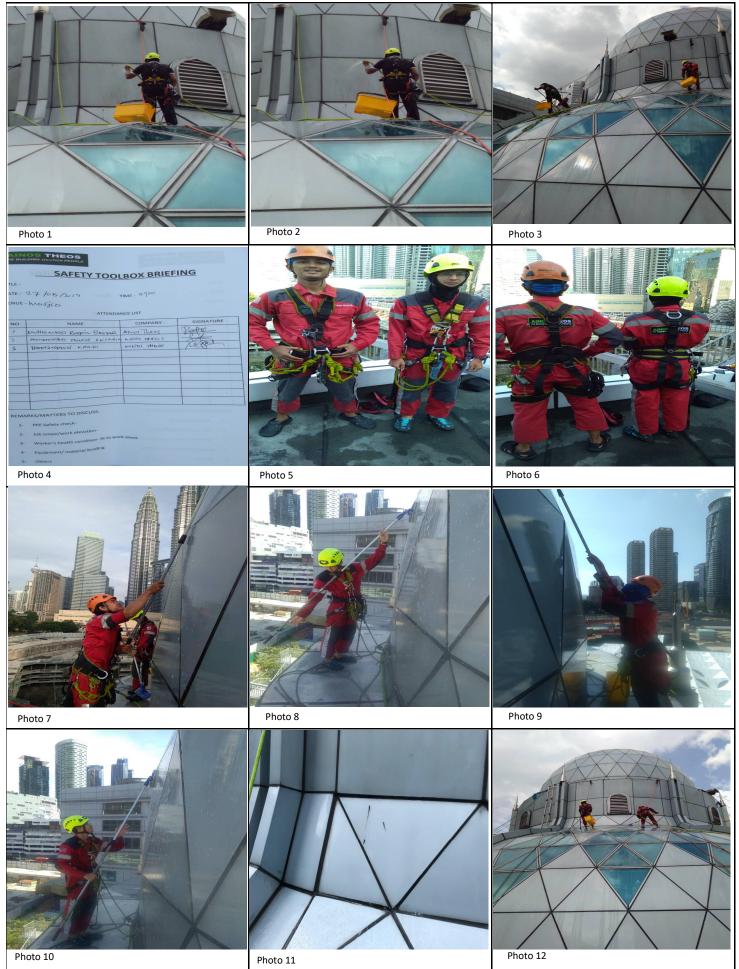

## THECLEANING SERVICES FOR DOME, ALUCOBOND ROOF, EXTERIOR PANELS AND GLASS @ MASJID ASY SYAKIRIN ,KLCC AND FABRIC ROOF AT BOULEVARD ESPLANDADE AREA

20/05/2019