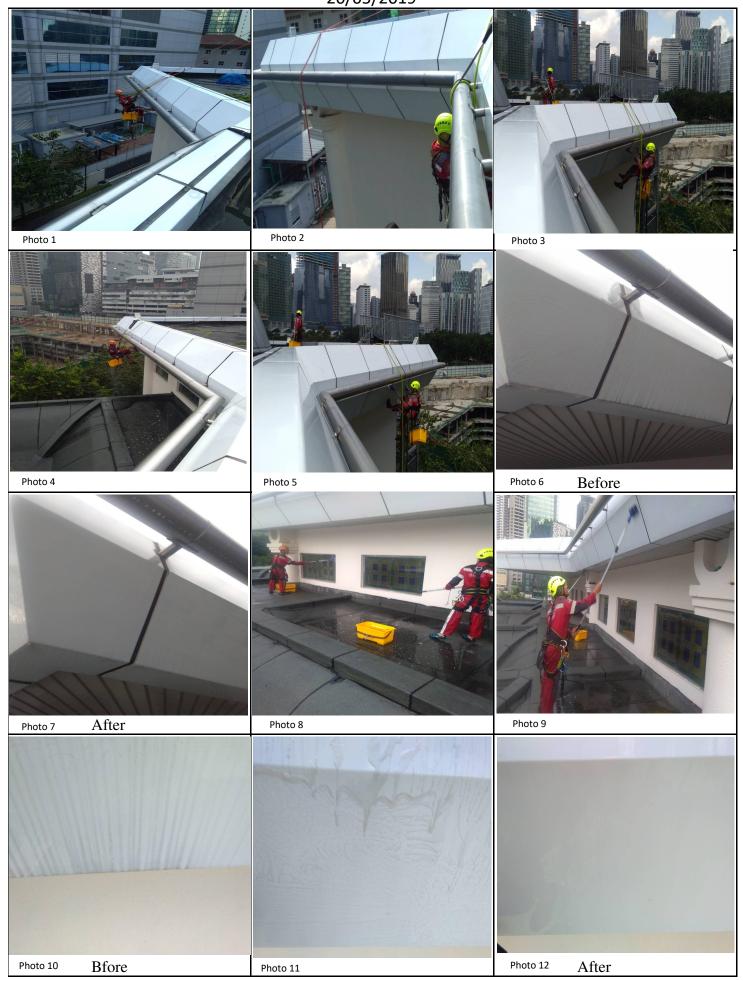

## THECLEANING SERVICES FOR DOME, ALUCOBOND ROOF, EXTERIOR PANELS AND GLASS @ MASJID ASY SYAKIRIN ,KLCC AND FABRIC ROOF AT BOULEVARD ESPLANDADE AREA

20/05/2019

THECLEANING SERVICES FOR DOME, ALUCOBOND ROOF, EXTERIOR PANELS AND GLASS @ MASJID ASY SYAKIRIN ,KLCC AND FABRIC ROOF AT BOULEVARD ESPLANDADE AREA 20/05/2019