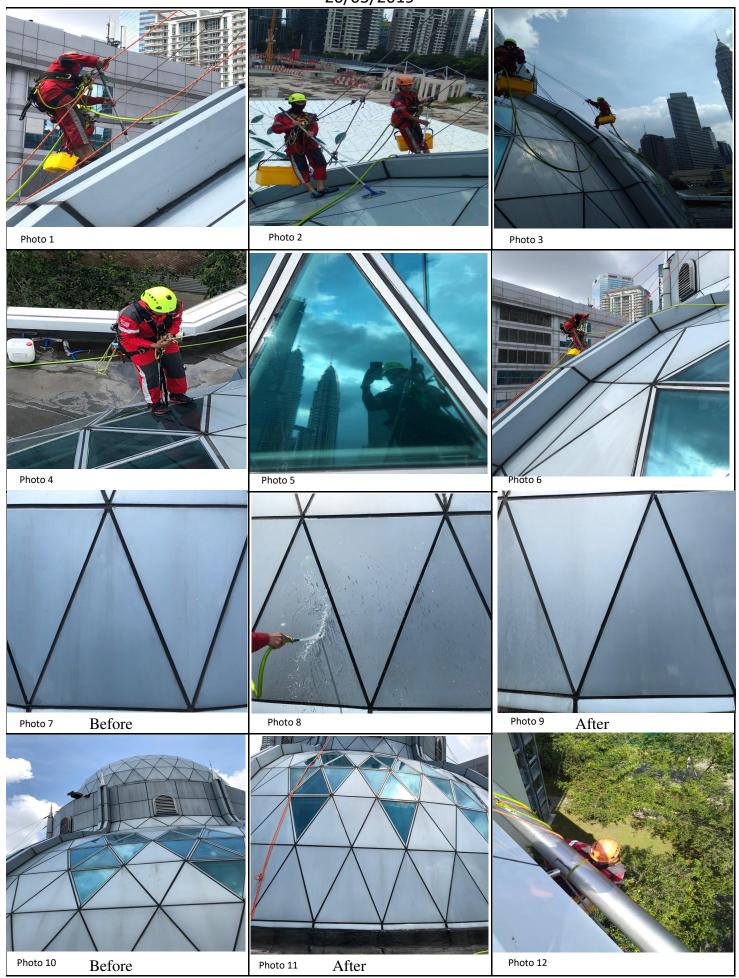

## THECLEANING SERVICES FOR DOME, ALUCOBOND ROOF, EXTERIOR PANELS AND GLASS @ MASJID ASY SYAKIRIN ,KLCC AND FABRIC ROOF AT BOULEVARD ESPLANDADE AREA 20/05/2019