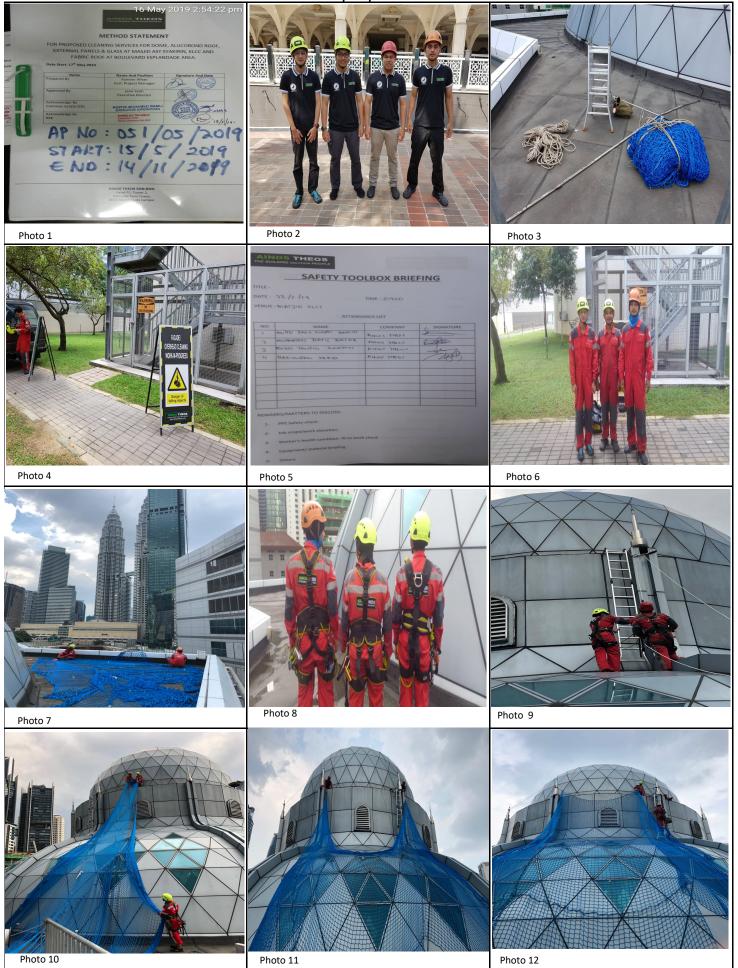

## THECLEANING SERVICES FOR DOME, ALUCOBOND ROOF, EXTERIOR PANELS AND GLASS @ MASJID ASY SYAKIRIN ,KLCC AND FABRIC ROOF AT BOULEVARD ESPLANDADE AREA

20/05/2019

THECLEANING SERVICES FOR DOME, ALUCOBOND ROOF, EXTERIOR PANELS AND GLASS @ MASJID ASY SYAKIRIN ,KLCC AND FABRIC ROOF AT BOULEVARD ESPLANDADE AREA 20/05/2019