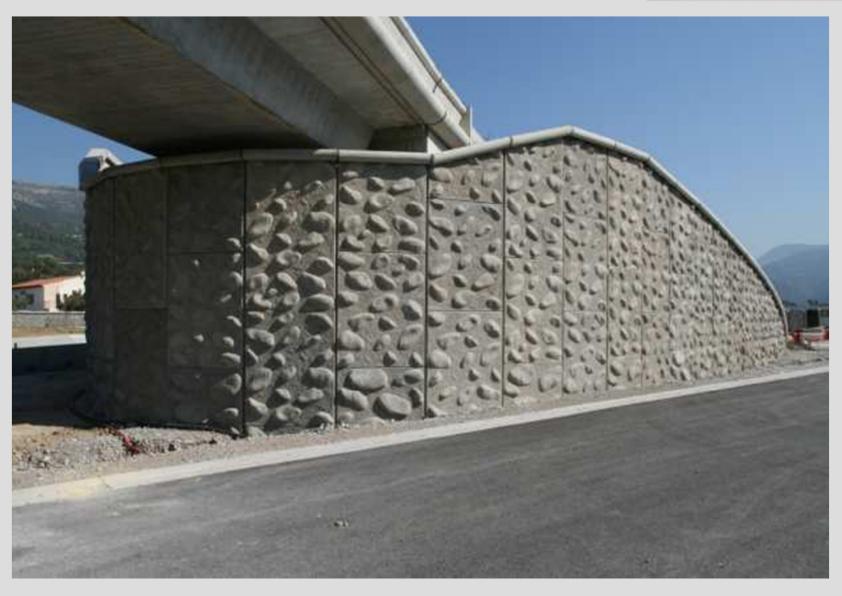

#### RECKLI® formliner system for textured concrete surfaces





#### Business idea:

Use of elastic formliners for texturing the exposed face of concrete surfaces

**Founded in 1968 in Germany** 





#### **Wood patterns**





**Building in Toulon, France, 2/23 Alster** 

#### **Rock patterns**





Sinard Tunnel, A 51, France, 2/121 Cheyenne

#### **Masonry patterns**





Noise-absorbing wall, Doetichem, Netherlands, 2/164 Brabant

#### **Masonry patterns**





Building, Toulouse, France, 2/164 Brabant





Hyatt Hotel, Dubai, UAE













Euroborg, Football Stadium, Groningen, Netherlands





Retaining wall system Reinforced Earth, Poland





Bridge system Reinforced Earth, Nice, France





Floral pattern, Museum, Ingres, France





Floral pattern, Museum, Ingres, France

# Photo-engraving formliner RECKLI®





**Building, Amsterdam, Netherlands** 

## Photo-engraving formliner



#### Larnaka Brücke Südfrankreich





3é collège 93 livry gargan

#### **Photo-engraving formliner**





UAE - Dubai - Al Serkal Building

2007.07. Frankreich Hein 613



### **Application**



Before and ...



#### Reference Australia