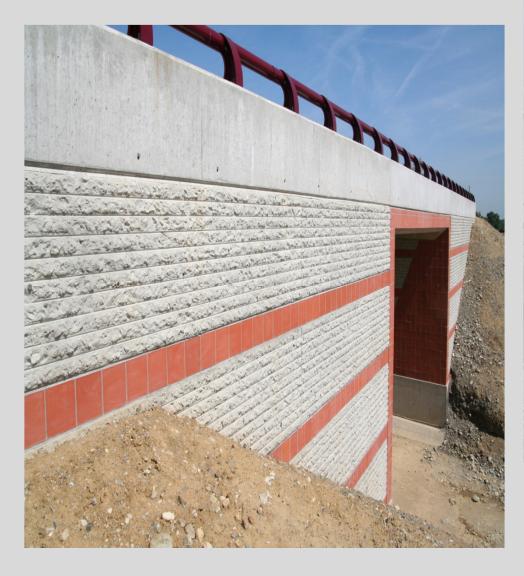

concrete surfaces

**Founded in 1968 in Germany** 





#### **Wood patterns**





**Building in Toulon, France, 2/23 Alster** 

#### **Rock patterns**





Sinard Tunnel, A 51, France, 2/121 Cheyenne

#### **Masonry patterns**





Noise-absorbing wall, Doetichem, Netherlands, 2/164 Brabant

#### **Masonry patterns**





Building, Toulouse, France, 2/164 Brabant





Hyatt Hotel, Dubai, UAE













Euroborg, Football Stadium, Groningen, Netherlands





Retaining wall system Reinforced Earth, Poland





Bridge system Reinforced Earth, Nice, France





Floral pattern, Museum, Ingres, France





Floral pattern, Museum, Ingres, France

# Photo-engraving formliner RECKLI®





**Building, Amsterdam, Netherlands** 

## Photo-engraving formliner



#### Larnaka Brücke Südfrankreich





3é collège 93 livry gargan

#### **Photo-engraving formliner**





UAE - Dubai - Al Serkal Building

2007.07. Frankreich Hein 613



### **Application**



Before and ...



#### Reference Australia