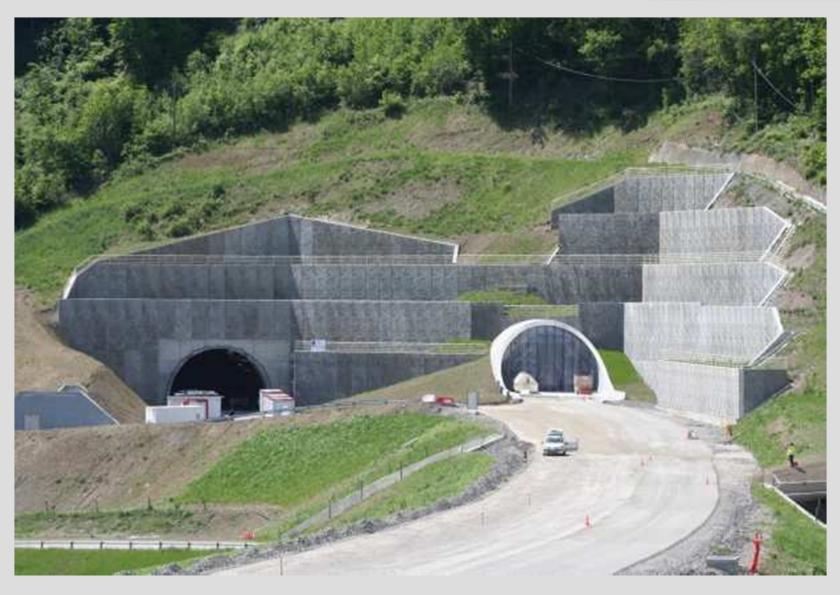

#### RECKLI® formliner system for textured concrete surfaces





#### Business idea:

Use of elastic formliners for texturing the exposed face of concrete surfaces

**Founded in 1968 in Germany** 





#### **Wood patterns**





**Building in Toulon, France, 2/23 Alster** 

#### **Rock patterns**





Sinard Tunnel, A 51, France, 2/121 Cheyenne

#### **Masonry patterns**





Noise-absorbing wall, Doetichem, Netherlands, 2/164 Brabant

#### **Masonry patterns**





Building, Toulouse, France, 2/164 Brabant





Hyatt Hotel, Dubai, UAE













Euroborg, Football Stadium, Groningen, Netherlands





Retaining wall system Reinforced Earth, Poland





Bridge system Reinforced Earth, Nice, France





Floral pattern, Museum, Ingres, France





Floral pattern, Museum, Ingres, France

# Photo-engraving formliner RECKLI®





**Building, Amsterdam, Netherlands** 

## Photo-engraving formliner



#### Larnaka Brücke Südfrankreich





3é collège 93 livry gargan

#### **Photo-engraving formliner**





UAE - Dubai - Al Serkal Building

2007.07. Frankreich Hein 613



### **Application**