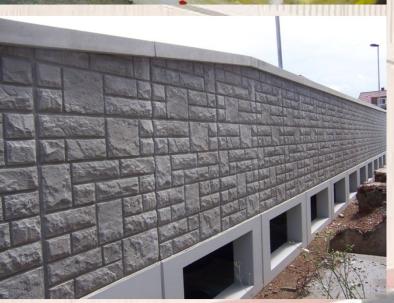

#### **Masonry patterns**

Noise-absorbing wall, Doetichem, Netherlands, 2/164 Brabant

#### **Masonry patterns**

Building, Toulouse, France, 2/164 Brabant

Hyatt Hotel, Dubai, UAE

Euroborg, Football Stadium, Groningen, Netherlands

Retaining wall system Reinforced Earth, Poland

Bridge system Reinforced Earth, Nice, France