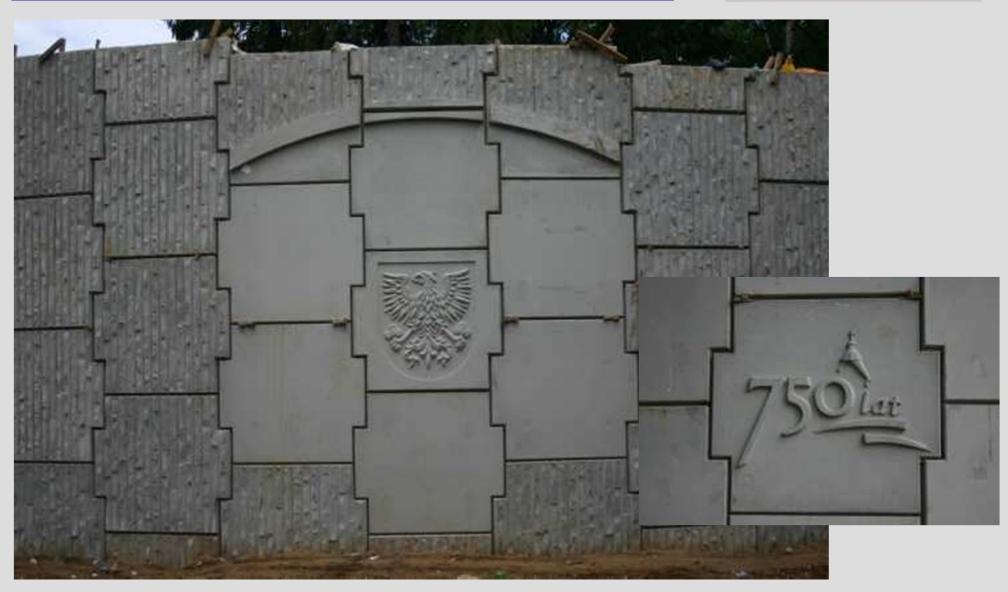

#### **Masonry patterns**

Noise-absorbing wall, Doetichem, Netherlands, 2/164 Brabant