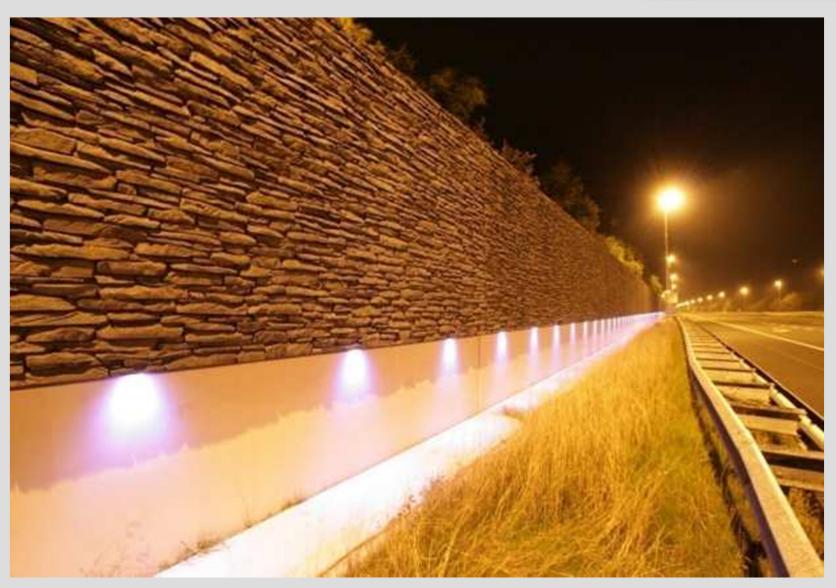

#### **Masonry patterns**

Noise-absorbing wall, Doetichem, Netherlands, 2/164 Brabant