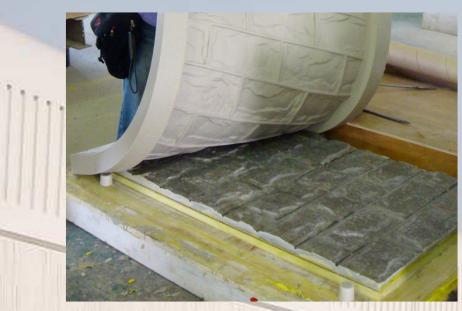

#### **Masonry patterns**

Noise-absorbing wall, Doetichem, Netherlands, 2/164 Brabant

#### **Masonry patterns**

Building, Toulouse, France, 2/164 Brabant

Hyatt Hotel, Dubai, UAE

Euroborg, Football Stadium, Groningen, Netherlands

Retaining wall system Reinforced Earth, Poland

Bridge system Reinforced Earth, Nice, France