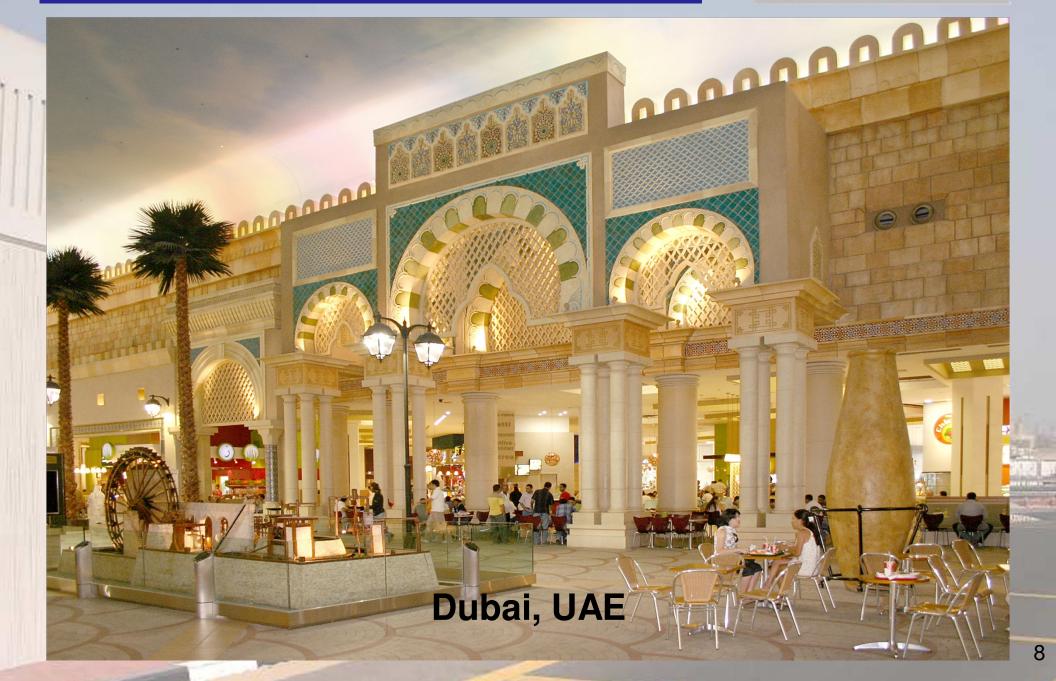

#### **Masonry patterns**

Building, Toulouse, France, 2/164 Brabant

Hyatt Hotel, Dubai, UAE

Euroborg, Football Stadium, Groningen, Netherlands

Retaining wall system Reinforced Earth, Poland

Bridge system Reinforced Earth, Nice, France