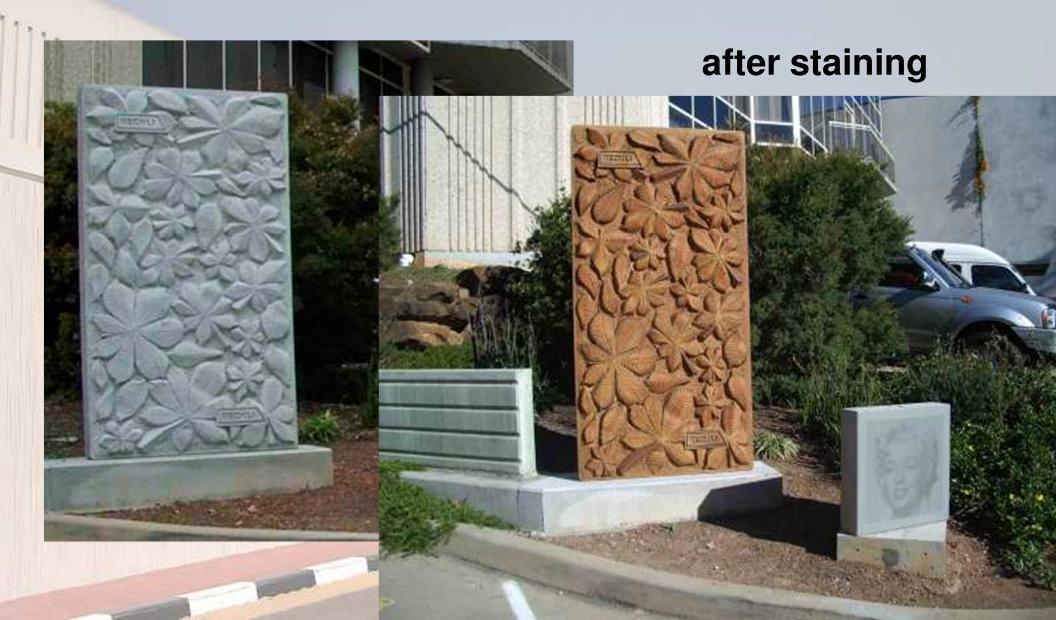

1, France, 2/121 Cheyenne

#### **Masonry patterns**





Noise-absorbing wall, Doetichem, Netherlands, 2/164 Brabant

#### **Masonry patterns**





Building, Toulouse, France, 2/164 Brabant





Hyatt Hotel, Dubai, UAE













Euroborg, Football Stadium, Groningen, Netherlands





Retaining wall system Reinforced Earth, Poland





Bridge system Reinforced Earth, Nice, France





Floral pattern, Museum, Ingres, France





Floral pattern, Museum, Ingres, France

# Photo-engraving formliner RECKLI®





**Building, Amsterdam, Netherlands** 

## Photo-engraving formliner



#### Larnaka Brücke Südfrankreich





3é collège 93 livry gargan

#### **Photo-engraving formliner**





UAE - Dubai - Al Serkal Building

2007.07. Frankreich Hein 613



### **Application**



Before and ...



#### Reference Australia