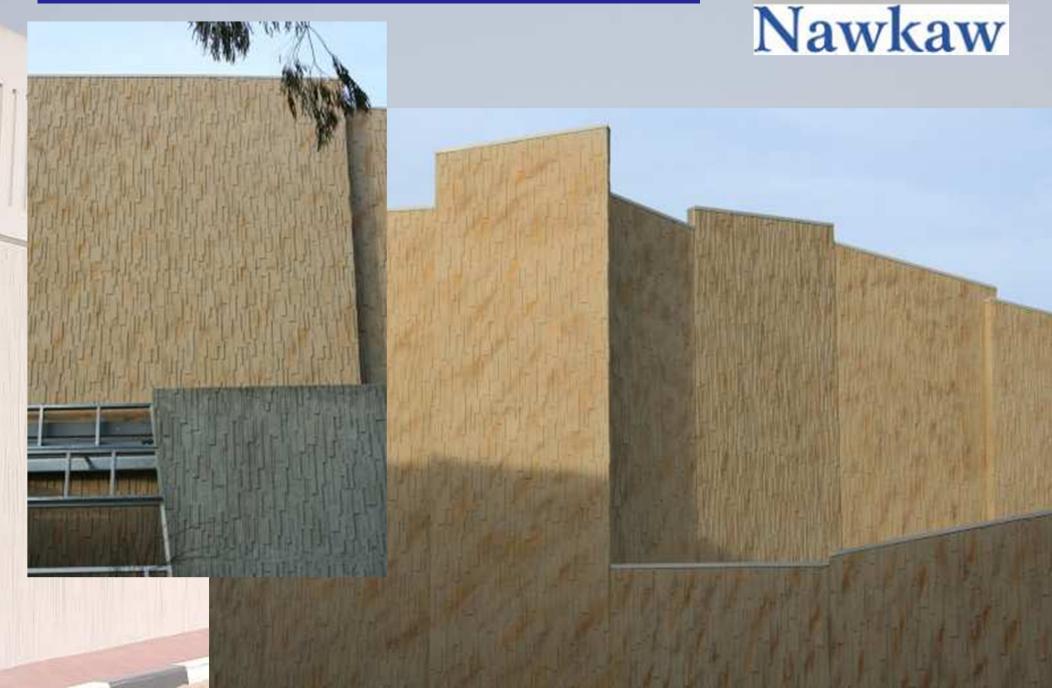

# **Masonry patterns**





Noise-absorbing wall, Doetichem, Netherlands, 2/164 Brabant

#### **Masonry patterns**





Building, Toulouse, France, 2/164 Brabant





Hyatt Hotel, Dubai, UAE













Euroborg, Football Stadium, Groningen, Netherlands





Retaining wall system Reinforced Earth, Poland





Bridge system Reinforced Earth, Nice, France





Floral pattern, Museum, Ingres, France





Floral pattern, Museum, Ingres, France

# Photo-engraving formliner RECKLI®





**Building, Amsterdam, Netherlands** 

## Photo-engraving formliner



#### Larnaka Brücke Südfrankreich





3é collège 93 livry gargan

#### **Photo-engraving formliner**





UAE - Dubai - Al Serkal Building

2007.07. Frankreich Hein 613



### **Application**



Before and ...



#### Reference Australia