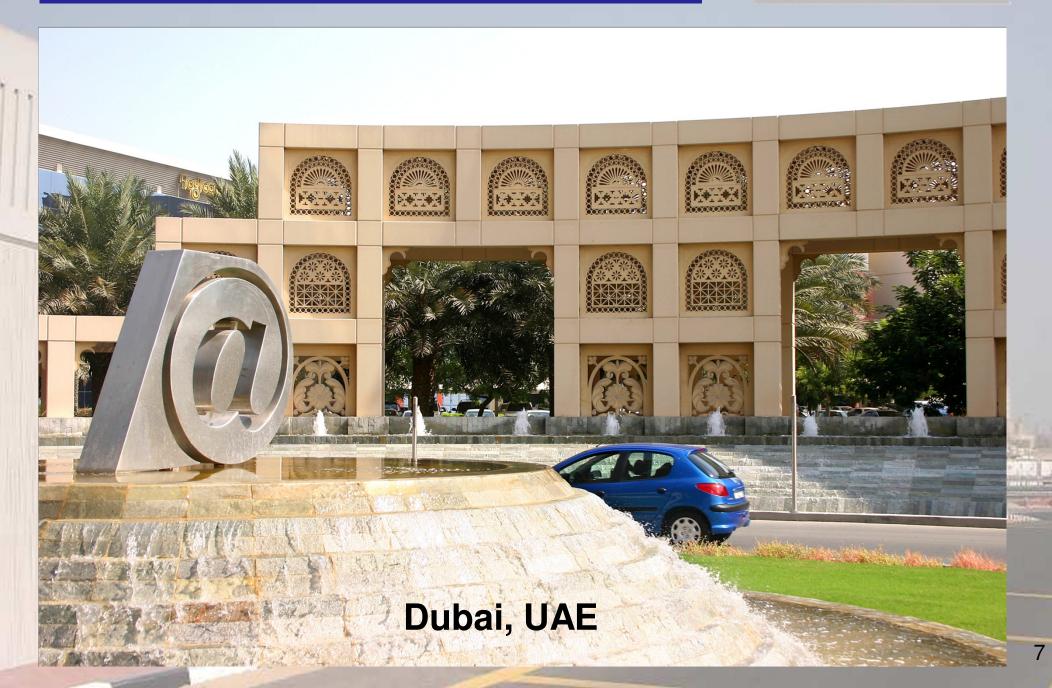

#### **Masonry patterns**

Building, Toulouse, France, 2/164 Brabant

Hyatt Hotel, Dubai, UAE

Euroborg, Football Stadium, Groningen, Netherlands

Retaining wall system Reinforced Earth, Poland

Bridge system Reinforced Earth, Nice, France